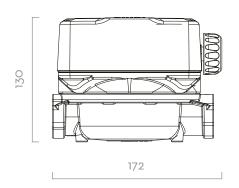

#### **DIMENSIONS**

### Dimensions expressed in millimeters

| TECHNICAL DATA |                            |              |           |        |             |          |     |              |  |  |  |
|----------------|----------------------------|--------------|-----------|--------|-------------|----------|-----|--------------|--|--|--|
| CODE           | DESCRIPTION                | FLUIDS TYPE  | FLOW RATE |        | FLOW        | PRESSURE |     | INLET/OUTLET |  |  |  |
|                |                            |              | L/MIN     | GPM    | DIRECTIONS  | BAR      | PSI | BSP          |  |  |  |
| F00555A00      | (EX) K150 METER VER.A ATEX | 0 6          | 25-150    | 6,6-40 | •           | 3,5      | 50  | 1" BSP       |  |  |  |
| F00555B00      | (EX) K150 METER VER.B ATEX | 0 0          | 25-150    | 6,6-40 | <b>A</b>    | 3,5      | 50  | 1" BSP       |  |  |  |
| F00555C00      | (EX) K150 METER VER.C ATEX | <b>D G (</b> | 25-150    | 6,6-40 | ▼           | 3,5      | 50  | 1" BSP       |  |  |  |
| F00555D00      | (EX) K150 METER VER.D ATEX | 000          | 25-150    | 6,6-40 | <b>&gt;</b> | 3,5      | 50  | 1" BSP       |  |  |  |