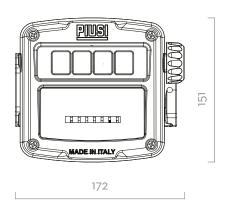

#### **DETAILS**

#### **DIMENSIONS**

### Dimensions expressed in millimeters

| TECHNICAL DATA |                            |              |           |        |             |          |     |              |  |  |  |
|----------------|----------------------------|--------------|-----------|--------|-------------|----------|-----|--------------|--|--|--|
| CODE           | DESCRIPTION                | FLUIDS TYPE  | FLOW RATE |        | FLOW        | PRESSURE |     | INLET/OUTLET |  |  |  |
|                |                            |              | L/MIN     | GPM    | DIRECTIONS  | BAR      | PSI | BSP          |  |  |  |
| F00555A00      | (EX) K150 METER VER.A ATEX | 0 6          | 25-150    | 6,6-40 | •           | 3,5      | 50  | 1" BSP       |  |  |  |
| F00555B00      | (EX) K150 METER VER.B ATEX | 0 0          | 25-150    | 6,6-40 | <b>A</b>    | 3,5      | 50  | 1" BSP       |  |  |  |
| F00555C00      | (EX) K150 METER VER.C ATEX | <b>D G (</b> | 25-150    | 6,6-40 | ▼           | 3,5      | 50  | 1" BSP       |  |  |  |
| F00555D00      | (EX) K150 METER VER.D ATEX | 000          | 25-150    | 6,6-40 | <b>&gt;</b> | 3,5      | 50  | 1" BSP       |  |  |  |