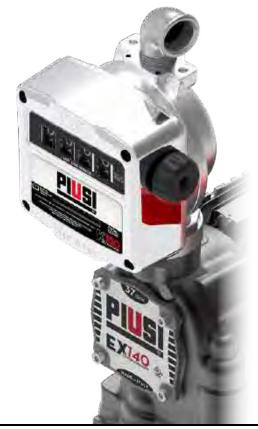

# K150 ATEX

## **FEATURES**

- HEAVY DUTY CONDITIONS
- · HIGH FLOW RATE
- BURSTING PRESSURE 28 BAR
- EASY READING
- 4 FLOW DIRECTIONS

K15O ATEX is expressly engineered to meet the market requirements of a meter suitable for flow rates superior than 120 I/min and that can be used both for fluids such as diesel and biodiesel, as well as in potentially explosives atmosphere; with gasoline for example. K150 is easy to calibrate and ready to use; its aluminium cover and sturdy body make this meter suitable for a wide arrange of application while gua-ranteeing the same precision and quality that have always featured PIUSI equip-ment. The mechanical display allows to read quickly the quantity dispensed. It can be installed everywhere thanks to the (optional) 1,5" flange kit. K150 is certified CE, ATEX/UL and tested in PIUSI laboratories for over 4 milion litres to guarantee the maximum reliability.

THE PIUSI K150 IS A MECHANICAL METER EXPRESSLY ENGINEERED FOR HEAVY DUTY AND HIGH FLOW RATE APPLICATIONS. IT IS EASY TO CALIBRATE AND READY-TO-USE; ITS ALUMINIUM COVER AND STURDY BODY MAKE THIS METER SUITABLE FOR A WIDE ARRANGE OF APPLICATIONS WHILE GUARANTEEING THE SAME PRECISION AND QUALITY THAT HAVE ALWAYS BEEN A FEATURE OF PIUSI EQUIPMENT.