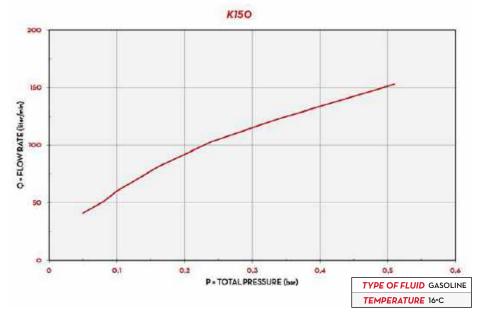

#### CHART

#### **PERFORMANCE**

UP TO *150* L/MIN FLOW RATE

> ± 1% ACCURACY

**3,5 BAR** OPERATING PRESSURE

0,3%

REPEATABILITY

K150

| PACKAGING |        |      |             |                  |         |     |     |  |  |  |  |  |  |
|-----------|--------|------|-------------|------------------|---------|-----|-----|--|--|--|--|--|--|
| CODE      | WEIGHT |      | F           | BOXES/EUROPALLET |         |     |     |  |  |  |  |  |  |
|           | KG     | LBS  | ММ          | INCH             | PCS/BOX | ×   | 4   |  |  |  |  |  |  |
| F00555A00 | 2,38   | 5,25 | 185X185X17O | 7,28X7,28X6,69   | 1       | 192 | 240 |  |  |  |  |  |  |
| F00555B00 | 2,38   | 5,25 | 185X185X17O | 7,28X7,28X6,69   | 1       | 192 | 240 |  |  |  |  |  |  |
| F00555C00 | 2,38   | 5,25 | 185X185X17O | 7,28X7,28X6,69   | 1       | 192 | 240 |  |  |  |  |  |  |
| F00555D00 | 2,38   | 5,25 | 185X185X17O | 7,28X7,28X6,69   | 1       | 192 | 240 |  |  |  |  |  |  |