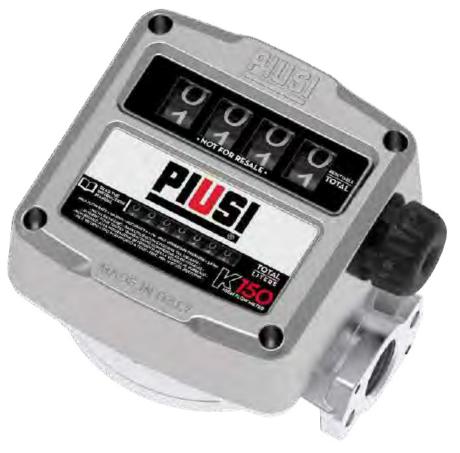

## **FEATURES**

- HEAVY DUTY CONDITIONS
- · HIGH FLOW RATE
- BURSTING PRESSURE 28 BAR
- EASY READING
- 4 FLOW DIRECTIONS

K15O ATEX is expressly engineered to meet the market requirements of a meter suitable for flow rates superior than 120 I/min and that can be used both for fluids such as diesel and biodiesel, as well as in potentially explosives atmosphere; with gasoline for example. K150 is easy to calibrate and ready to use; its aluminium cover and sturdy body make this meter suitable for a wide arrange of application while gua-ranteeing the same precision and quality that have always featured PIUSI equip-ment. The mechanical display allows to read quickly the quantity dispensed. It can be installed everywhere thanks to the (optional) 1,5" flange kit. K150 is certified CE, ATEX/UL and tested in PIUSI laboratories for over 4 milion litres to guarantee the maximum reliability.

THE PIUSI K150 IS A MECHANICAL METER EXPRESSLY ENGINEERED FOR HEAVY DUTY AND HIGH FLOW RATE APPLICATIONS. IT IS EASY TO CALIBRATE AND READY-TO-USE; ITS ALUMINIUM COVER AND STURDY BODY MAKE THIS METER SUITABLE FOR A WIDE ARRANGE OF APPLICATIONS WHILE GUARANTEEING THE SAME PRECISION AND QUALITY THAT HAVE ALWAYS BEEN A FEATURE OF PIUSI EQUIPMENT.