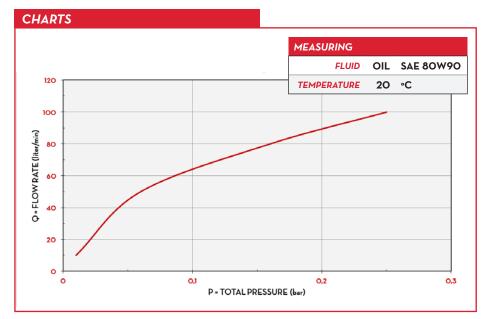

## **PERFORMANCE**

up to
100 L/MIN
(up to 26,4 gpm)
FLOW-RATE

± 0,5 %

30/70 BAR

PRESSURE

O,2 %

K600/3 PULSER

| PACKAGING |        |     |             |                         |            |         |  |  |  |  |  |  |  |
|-----------|--------|-----|-------------|-------------------------|------------|---------|--|--|--|--|--|--|--|
| CODE      | WEIGHT |     | PACKAGING   |                         |            |         |  |  |  |  |  |  |  |
|           | KG     | LBS | ММ          | INCH                    | PCS/PALLET | PCS/BOX |  |  |  |  |  |  |  |
| METERS    |        |     |             |                         |            |         |  |  |  |  |  |  |  |
| F00496A20 | 1,6    | 3,5 | 200X120X140 | 7,9X4,7X5,5             |            | 1       |  |  |  |  |  |  |  |
| PULSER    |        |     |             |                         |            |         |  |  |  |  |  |  |  |
| F00472A20 | 2      | 4,4 | 200X120X140 | 200X120X140 7,9X4,7X5,5 |            | 1       |  |  |  |  |  |  |  |