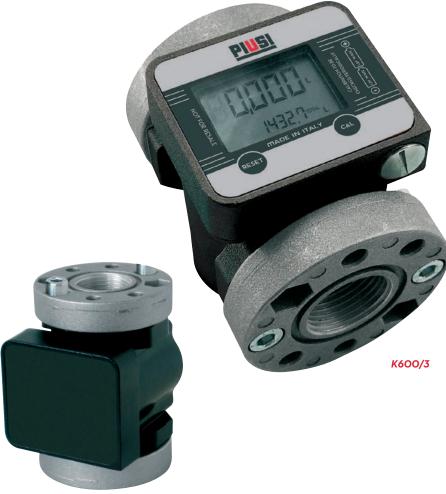

# K600/3

# **FEATURES**

- ADJUSTABLE FLANGES
- EXTREMELY ACCURATE
- SUITABLE FOR INDUSTRIAL APPLICATIONS
- IDEAL FOR MOBILE INSTALLATIONS
- · LOW ENERGY CONSUMPTIONS

The Piusi K600/3 is an oval gear meter suitable for monitoring the delivery of low, medium and high viscosity oils. The meter is equipped with an integrated filter and it is available also in pulser version.