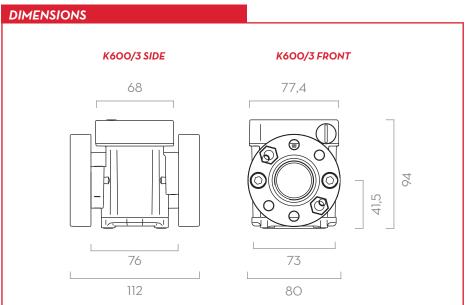

Measures expressed in millimeters

UPON REQUEST AVAILABLE IN NPTF VERSION AND DISPLAY IN GALLON/QUARTER OR PRINT