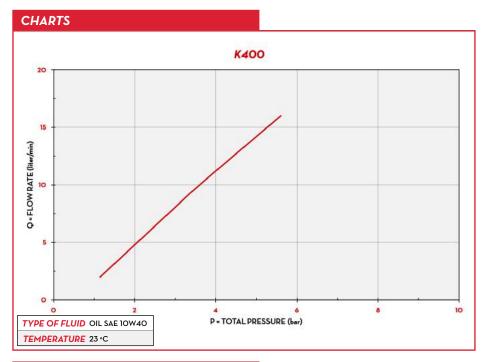

#### **PERFORMANCE**

up to

**30 L/MIN** 

(up to 7,8 gpm)
FLOW RATE

max

2-2000 CST

VISCOSITY

**±** 0,5 %

70BAR

PRESSURE

| PACKAGING |        |     |             |              |            |         |  |  |  |  |  |  |  |
|-----------|--------|-----|-------------|--------------|------------|---------|--|--|--|--|--|--|--|
| CODE      | WEIGHT |     | PACKAGING   |              |            |         |  |  |  |  |  |  |  |
|           | KG     | LBS | ММ          | INCH         | PCS/PALLET | PCS/BOX |  |  |  |  |  |  |  |
| F00484000 | 0,5    | 1,1 | 298X198X113 | 11,7X7,8X4,4 |            | 12      |  |  |  |  |  |  |  |
| F00440200 | 0,5    | 1,1 | 300X160X110 | 11,8X6,3X4,3 |            | 8       |  |  |  |  |  |  |  |