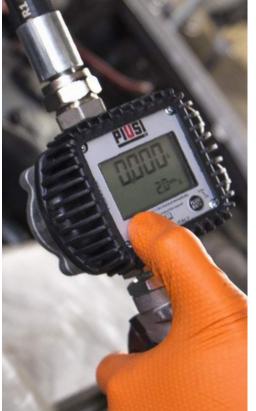

### **FEATURES**

- READY TO USE
- EASY TO CALIBRATE
- DOUBLE TOTALIZER
- ELECTRONIC RESET FUNCTION
- · HIGH ACCURACY
- · LOW BATTERY CONSUMPTION
- RUBBER PROTECTION
- ADJUSTABLE UNIT OF MEASURE-MENT

The Piusi K400 is an electric oval gear meter suitable for monitoring the delivery of oils with a wide range of viscoity. The meter is equipped with a digital display and it is also available in pulser version.

#### **DETAILS**