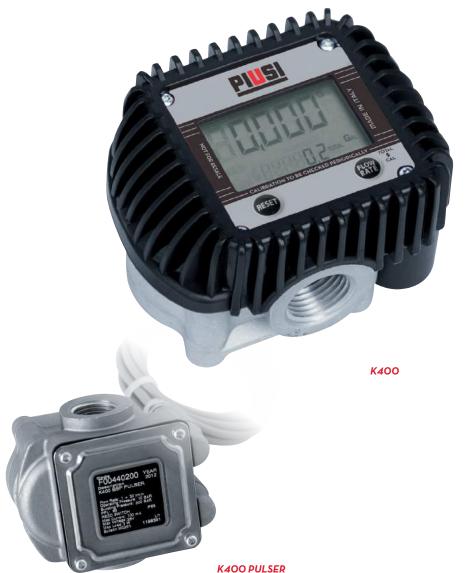

## **K400**

### **FEATURES**

- READY TO USE
- EASY TO CALIBRATE
- DOUBLE TOTALIZER
- ELECTRONIC RESET FUNCTION
- · HIGH ACCURACY
- · LOW BATTERY CONSUMPTION
- RUBBER PROTECTION
- ADJUSTABLE UNIT OF MEASURE-MENT

The Piusi K400 is an electric oval gear meter suitable for monitoring the delivery of oils with a wide range of viscoity. The meter is equipped with a digital display and it is also available in pulser version.

# 

| TECHNICAL DATA |             |                    |           |            |                     |     |                       |          |          |  |  |
|----------------|-------------|--------------------|-----------|------------|---------------------|-----|-----------------------|----------|----------|--|--|
| CODE           | DESCRIPTION | FLUIDS TYPE        | FLOW-RATE |            | WORKING<br>PRESSURE |     | BATTERIES<br>INCLUDED |          | OUTLET   |  |  |
|                |             |                    | L/MIN     | GPM        | BAR                 | PSI | AAA NO.2<br>2 X 1.5 V |          |          |  |  |
| F00484000      | K4OO BSP    | <b>(A) (D) (O)</b> | 1-30      | 0,26 - 7,8 | 70                  | 994 | YES                   | 1/2" BSP | 1/2" BSP |  |  |
| F00440200      | K400 PULSER | <b>A D O</b>       | 1-30      | 0,26 - 7,8 | 70                  | 994 | NO                    | 1/2" BSP | 1/2" BSP |  |  |
| F00440200      | K400 PULSER | <b>A D O</b>       | 1-30      | O,26 - 7,8 | 70                  | 994 | NO                    | 1/2" BSP |          |  |  |