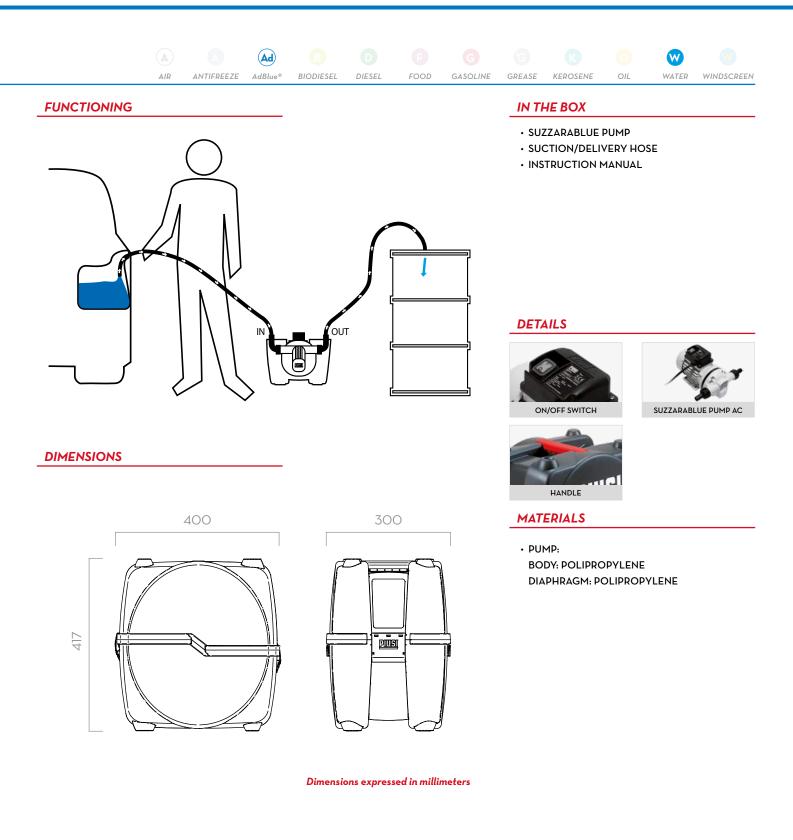

## The PIUSI BOX CAR SUCTION is the perfect solution for those who need to drain an AdBlue<sup>®</sup> vehicle tank before servicing. It comes with a portable box that contains all the required equipment.

## **PIUSIBOX CAR SUCTION**.