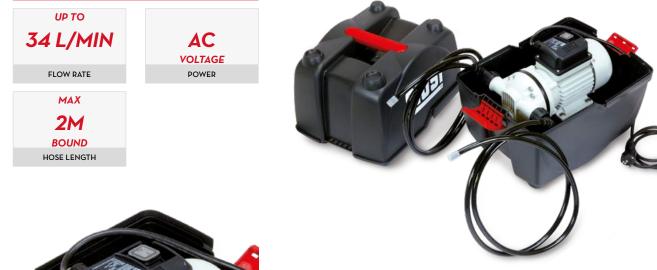

# **PIUSIBOX CAR SUCTION**

## **FEATURES**

- IDEAL TO EMPTY VEHICLE TANKS
- IT AVOIDS THE TANK
- OVERFILLING
- SUZZARABLUE DIAPHRAGM PUMP
- EASY TO HANDLE

## The PIUSI BOX CAR SUCTION is the perfect solution for those who need to drain an AdBlue<sup>®</sup> vehicle tank before servicing. It comes with a portable box that contains all the required equipment.

| TECHNICAL DATA |                             |             |           |     |                     |               |              |            |       |                         |                          |            |
|----------------|-----------------------------|-------------|-----------|-----|---------------------|---------------|--------------|------------|-------|-------------------------|--------------------------|------------|
| CODE           | DESCRIPTION                 | FLUIDS TYPE | FLOW RATE |     | VOLTAGE             |               | RPM          | DUTY CYCLE | CABLE | SUCTION HOSE<br>12 MM Ø | DELIVERY HOSE<br>12 MM Ø |            |
|                |                             |             | L/MIN     | GPM | AC V./HZ<br>DC VOLT | POWER<br>WATT | AMP.<br>MAX. | RPM        | MIN   | CADLE                   | LENGHT (M)               | LENGHT (M) |
| F00201R20      | PIUSIBOX CAR SUCTION ADBLUE | <b>M</b>    | 34        | 9   | 230/50              | 400           | 1,95         | 1450       | 20    | YES                     | 2                        | 2          |