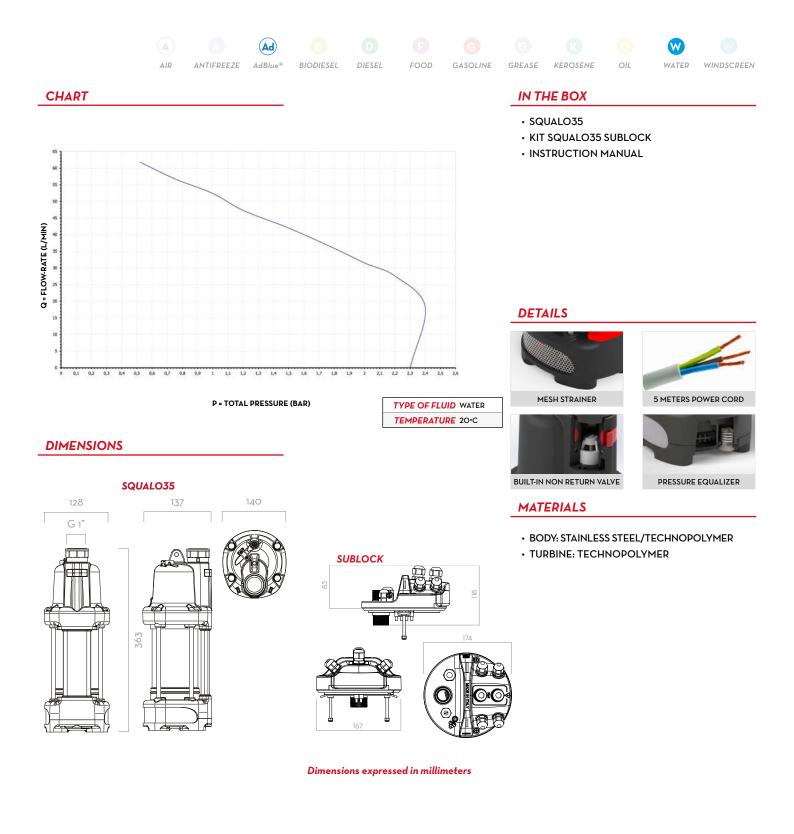

#### PERFORMANCE

SUBLOCK NEW Junction Cap for hose and cables

SQUALO35-on-tank connection:

- delivery hose
- power
- level indicator
- flow meter

SQUALO35

| PACKAGING |     |      |             |               |         |  |  |  |  |  |  |  |
|-----------|-----|------|-------------|---------------|---------|--|--|--|--|--|--|--|
| CODE      | WE  | GHT  | PACKAGING   |               |         |  |  |  |  |  |  |  |
|           | KG  | LBS  | мм          | INCH          | PCS/BOX |  |  |  |  |  |  |  |
| F00206020 | 7   | 15,4 | 510X240X150 | 2OX9,4X5,6    | 1       |  |  |  |  |  |  |  |
| F00206A00 | 8,5 | 18,7 | 400X290X250 | 15,7X11,4X9,8 | 1       |  |  |  |  |  |  |  |