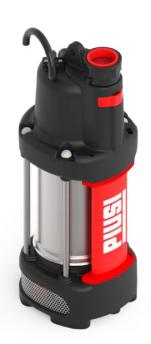

### **FEATURES**

- HEAVY DUTY
- REGENERATIVE TURBINE
- INTEGRATED PRESSURE REGULATOR
- BUILT-IN NON RETURN VALVE

SHARK is the first submersible pump for AdBlue® to have been especially developed and tested for distribution systems. A centrifugal pump fitted with a turbine regenerator with non-return valve and a built-in innovative pressure regulation system that optimises flow rate performance levels. Consistent flow rate and accuracy during delivery dramatically reduce energy consumption levels. The compact size and special pump design make for easy installation and near complete emptying of the intended installation tank.

Moreover, it represents the safest way to fix the SQUALO35 pump and related items to the tank. A practical pump hanging system that helps to prevent any transport damage to the tank, as it avoids impacts caused by movements or vibrations.