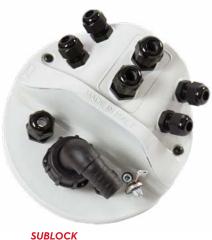

SUBLOCK is guaranteed IP55 on the top and is made of advanced technopolymer, with the exeption for other parts that need extra robustness that are stainless steel. It integrates an anti-syphon system.

Moreover, it represents the safest way to fix the SQUALO35 pump and related items to the tank. A practical pump hanging system that helps to prevent any transport damage to the tank, as it avoids impacts caused by movements or vibrations.

#### PERFORMANCE

SUBLOCK NEW Junction Cap for hose and cables

SQUALO35-on-tank connection:

- delivery hose
- power
- level indicator
- flow meter

SQUALO35

| PACKAGING |     |      |             |               |         |  |  |  |  |  |  |  |
|-----------|-----|------|-------------|---------------|---------|--|--|--|--|--|--|--|
| CODE      | WE  | GHT  | PACKAGING   |               |         |  |  |  |  |  |  |  |
|           | KG  | LBS  | мм          | INCH          | PCS/BOX |  |  |  |  |  |  |  |
| F00206020 | 7   | 15,4 | 510X240X150 | 2OX9,4X5,6    | 1       |  |  |  |  |  |  |  |
| F00206A00 | 8,5 | 18,7 | 400X290X250 | 15,7X11,4X9,8 | 1       |  |  |  |  |  |  |  |