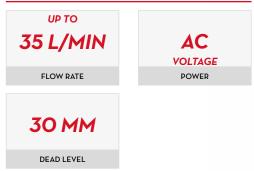

# FUO206400 6,5 18,7 400X290X250 15,7X11,4X9,8 1

| TECHNICAL DATA |                                        |                |                     |        |           |     |                 |      |            |            |  |
|----------------|----------------------------------------|----------------|---------------------|--------|-----------|-----|-----------------|------|------------|------------|--|
| CODICE         | DESCRIPTION                            | FLUIDS<br>TYPE | WORKING<br>PRESSURE |        | FLOW RATE |     | VOLTAGE         |      |            |            |  |
|                |                                        |                |                     |        | L/MIN     | GPM | CA V/HZ<br>CC V | WATT | DEAD LEVEL | POWER CORD |  |
| F00206020      | SQUALO35 230/50 TIMER                  | (M)            | 1,8 BAR             | 27 PSI | 35        | 7,7 | 230/50          | 560  | 30 MM      | 5 M        |  |
| F00206A00      | KIT SQUALO35 SUBLOCK 230/50-60HZ TIMER | <b>₩</b>       | 1,8 BAR             | 27 PSI | 35        | 7,7 | 230/50          | 560  | 30 MM      | 5 M        |  |