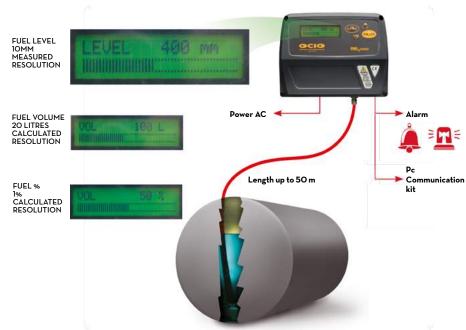

### **FEATURES**

- READY TO USE
- · BUILT-IN DISPLAY
- · STAINLESS STEEL PROBE

OCIO is the PIUSI's tank level indicator specifically designed for AdBlue® thanks to its stainless steel probe. It gives a real time indication of the fluid quantity inside the tank.

#### **FUNCTIONING**