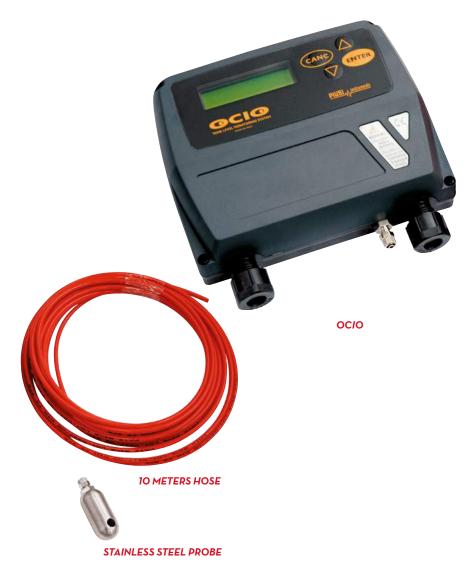

## OCIO

### **FEATURES**

- READY TO USE
- · BUILT-IN DISPLAY
- · STAINLESS STEEL PROBE

OCIO is the PIUSI's tank level indicator specifically designed for AdBlue® thanks to its stainless steel probe. It gives a real time indication of the fluid quantity inside the tank.

#### **PERFORMANCE**



±1%

FULL SCALE

ACCURACY

UP TO

50 MT

LENGTH

PROBE TUBE





| PACKAGING |        |     |             |               |         |  |  |  |  |  |
|-----------|--------|-----|-------------|---------------|---------|--|--|--|--|--|
|           | WEIGHT |     | PACKAGING   |               |         |  |  |  |  |  |
| CODE      | KG     | LBS | ММ          | INCH          | PCS/BOX |  |  |  |  |  |
| F00755140 | 2,2    | 4,8 | 300X410X100 | 11,8X16,1X3,9 | 1       |  |  |  |  |  |
| F00755220 | 2,2    | 4,8 | 300X410X100 | 11,8X16,1X3,9 | 1       |  |  |  |  |  |





























#### **FUNCTIONING**



#### IN THE BOX

- · OCIO UNIT
- PROBE
- 10 MT TUBE
- · INSTRUCTION MANUAL

#### **DETAILS**





#### **DIMENSIONS**

# 180



#### **MATERIALS**

• PROBE: STAINLESS STEEL • TUBE: TECHNOPOLYMER

Dimensions expressed in millimeters

| TECHNI