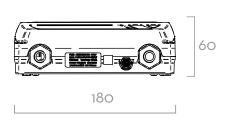

#### **DIMENSIONS**

# 180

#### **MATERIALS**

• PROBE: STAINLESS STEEL • TUBE: TECHNOPOLYMER

Dimensions expressed in millimeters

| TECHNICAL DATA |                                      |                                |          |               |           |  |  |  |
|----------------|--------------------------------------|--------------------------------|----------|---------------|-----------|--|--|--|
| CODE           | DESCRIPTION                          | FLUIDS TYPE                    | VOLTAGE  |               |           |  |  |  |
|                |                                      |                                | AC V./HZ | POWER<br>WATT | RS EXIT   |  |  |  |
| F00755140      | LEVEL IND.OCIO LV23OV 5O/6O - ADBLUE | <b>△ B D O W Ø</b>             | 230/50   | 20            | AVAILABLE |  |  |  |
| F00755220      | LEVEL IND. OCIO 2.0 RS485 230V 50/60 | <b>(A) (B) (D) (O) (W) (W)</b> | 230/50   | 20            | AVAILABLE |  |  |  |