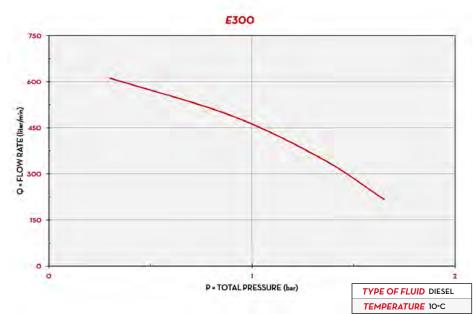

#### **PERFORMANCE**

<sub>ир то</sub> **550 L/MIN** 

FLOW RATE

AC
CONTINUOUS DUTY
POWER

1,8 BAR
MAX
OPERATING PRESSURE

| PACKAGING |    |      |             |             |         |  |  |  |  |  |  |  |
|-----------|----|------|-------------|-------------|---------|--|--|--|--|--|--|--|
|           | WE | GHT  | PACKAGING   |             |         |  |  |  |  |  |  |  |
| CODE      |    | LBS  | ММ          | INCH        | PCS/BOX |  |  |  |  |  |  |  |
| F00321000 | 28 | 61,7 | 220X420X330 | 8,7X16,5X13 | 1       |  |  |  |  |  |  |  |