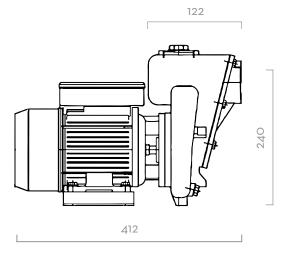

#### **DIMENSIONS**

### **MATERIALS**

- BODY: CAST IRON
- ROTOR: SINTERED STEEL
- · VANES: ACETAL RESIN
- SEAL: VITON
- SHAFT: STEEL

Dimensions expressed in millimeters

| TECHNICAL DATA |             |        |           |     |            |               |              |      |              |  |  |  |
|----------------|-------------|--------|-----------|-----|------------|---------------|--------------|------|--------------|--|--|--|
| CODE           | DESCRIPTION | FLUIDS | FLOW RATE |     | VOLTAGE    |               |              |      | INLET OUTLET |  |  |  |
|                |             | TYPE   | L/MIN     | GPM | AC VOLT/HZ | POWER<br>WATT | AMP.<br>MAX. | RPM  | BSP          |  |  |  |
| F00321000      | E 300       | D      | 550       | 132 | 230/50     | 1500          | 9,2          | 2580 | 2"           |  |  |  |