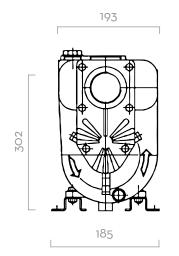

#### **DIMENSIONS**

### **MATERIALS**

- BODY: CAST IRON
- ROTOR: SINTERED STEEL
- · VANES: ACETAL RESIN
- SEAL: VITON
- SHAFT: STEEL

Dimensions expressed in millimeters

| TECHNICAL DATA |             |        |           |     |            |               |              |      |              |  |  |  |
|----------------|-------------|--------|-----------|-----|------------|---------------|--------------|------|--------------|--|--|--|
| CODE           | DESCRIPTION | FLUIDS | FLOW RATE |     | VOLTAGE    |               |              |      | INLET OUTLET |  |  |  |
|                |             | TYPE   | L/MIN     | GPM | AC VOLT/HZ | POWER<br>WATT | AMP.<br>MAX. | RPM  | BSP          |  |  |  |
| F00321000      | E 300       | D      | 550       | 132 | 230/50     | 1500          | 9,2          | 2580 | 2"           |  |  |  |