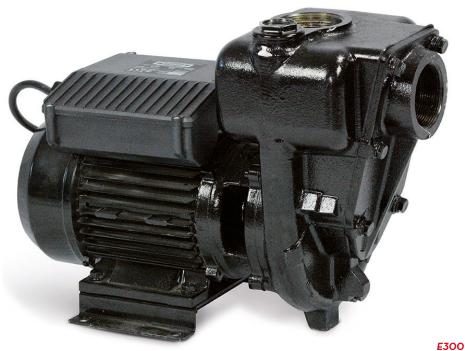

# E300

## **FEATURES**

- · HIGH-FLOW PUMP
- STURDY STRUCTURE
- · HEAVY DUTY APPLICATION
- IP44

The PIUSI E300 is an electric pump with open impeller suitable for all applications in which high-flows are required. Thus, it is the ideal equipment for topping up and transferring diesel from drums. It comes with an incorporated check valve in the suction port to prevent the siphon effect while ensuring automatic re-priming.