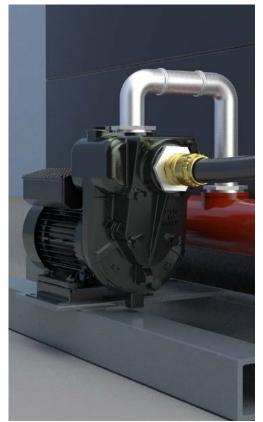

### **FEATURES**

- · HIGH-FLOW PUMP
- STURDY STRUCTURE
- · HEAVY DUTY APPLICATION
- IP44

The PIUSI E300 is an electric pump with open impeller suitable for all applications in which high-flows are required. Thus, it is the ideal equipment for topping up and transferring diesel from drums. It comes with an incorporated check valve in the suction port to prevent the siphon effect while ensuring automatic re-priming.

#### **DETAILS**

OPEN IMPELLER