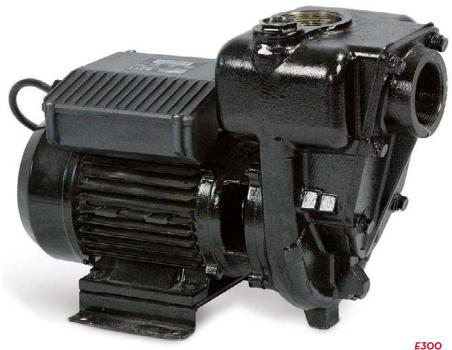

## E300

### **FEATURES**

- · HIGH-FLOW PUMP
- STURDY STRUCTURE
- · HEAVY DUTY APPLICATION
- IP44

The PIUSI E300 is an electric pump with open impeller suitable for all applications in which high-flows are required. Thus, it is the ideal equipment for topping up and transferring diesel from drums. It comes with an incorporated check valve in the suction port to prevent the siphon effect while ensuring automatic re-priming.