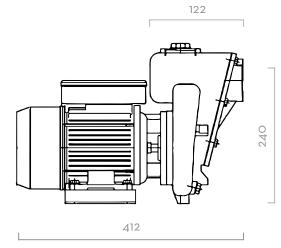

valve in the suction port to prevent the siphon effect while ensuring automatic re-priming.

#### **PERFORMANCE**

300 L/MIN

FLOW RATE

AC
CONTINUOUS DUTY
POWER

1,7 BAR
MAX
OPERATING PRESSURE





| PACKAGING |    |     |             |             |         |  |  |  |  |  |  |  |
|-----------|----|-----|-------------|-------------|---------|--|--|--|--|--|--|--|
|           | WE | GHT | PACKAGING   |             |         |  |  |  |  |  |  |  |
| CODE      |    | LBS | ММ          | INCH        | PCS/BOX |  |  |  |  |  |  |  |
| F00321000 | 27 | 59  | 220X420X330 | 8,7X16,5X13 | 1       |  |  |  |  |  |  |  |

































#### CHART



#### IN THE BOX

- E300 PUMP
- · INSTRUCTION MANUAL

#### **DETAILS**





OPEN IMPELLER



# STEADY SUPPORT

#### **DIMENSIONS**





Dimensions expressed in millimeters

#### **MATERIALS**

- · BODY: CAST IRON
- · OPEN IMPELLER: CAST IRON
- · SEAL: VITON
- SHAFT: STEEL

| TECHNICAL DATA |       |                |           |     |            |               |              |      |              |  |  |  |
|----------------|-------|----------------|-----------|-----|------------|---------------|--------------|------|--------------|--|--|--|
| CODE           |       | FLUIDS         | FLOW RATE |     | VOLTAGE    |               |              |      | INLET OUTLET |  |  |  |
|                |       | FLUIDS<br>TYPE | L/MIN     | GPM | AC VOLT/HZ | POWER<br>WATT | AMP.<br>MAX. | RPM  | BSP          |  |  |  |
| F00321000      | E 300 | D              | 300       | 80  | 230/50     | 1500          | 7            | 2580 |