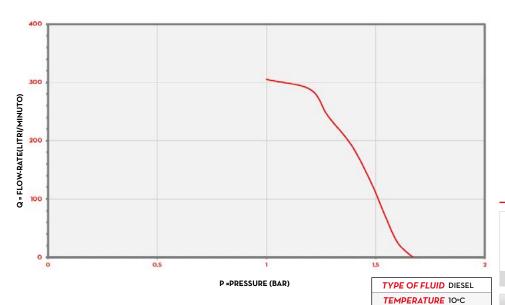

#### CHART

#### **PERFORMANCE**

300 L/MIN

FLOW RATE

AC
CONTINUOUS DUTY
POWER

1,7 BAR
MAX
OPERATING PRESSURE

| PACKAGING |    |     |             |             |         |  |  |  |  |  |  |  |
|-----------|----|-----|-------------|-------------|---------|--|--|--|--|--|--|--|
|           | WE | GHT | PACKAGING   |             |         |  |  |  |  |  |  |  |
| CODE      |    | LBS | ММ          | INCH        | PCS/BOX |  |  |  |  |  |  |  |
| F00321000 | 27 | 59  | 220X420X330 | 8,7X16,5X13 | 1       |  |  |  |  |  |  |  |