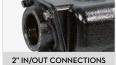

#### **MATERIALS**

- · BODY: CAST IRON
- · OPEN IMPELLER: CAST IRON
- · SEAL: VITON
- SHAFT: STEEL

| TECHNICAL DATA |       |                |           |     |            |               |              |      |              |  |  |  |
|----------------|-------|----------------|-----------|-----|------------|---------------|--------------|------|--------------|--|--|--|
| CODE           |       | FLUIDS         | FLOW RATE |     | VOLTAGE    |               |              |      | INLET OUTLET |  |  |  |
|                |       | FLUIDS<br>TYPE | L/MIN     | GPM | AC VOLT/HZ | POWER<br>WATT | AMP.<br>MAX. | RPM  | BSP          |  |  |  |
| F00321000      | E 300 | D              | 300       | 80  | 230/50     | 1500          | 7            | 2580 | 2"           |  |  |  |