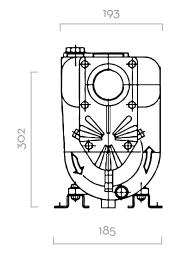

ck valve in the suction port to prevent the siphon effect while ensuring automatic re-priming.

#### **PERFORMANCE**

300 L/MIN

FLOW RATE

AC
CONTINUOUS DUTY
POWER

1,7 BAR
MAX
OPERATING PRESSURE





| PACKAGING |    |     |             |             |         |  |  |  |  |  |  |  |
|-----------|----|-----|-------------|-------------|---------|--|--|--|--|--|--|--|
|           | WE | GHT | PACKAGING   |             |         |  |  |  |  |  |  |  |
| CODE      |    | LBS | ММ          | INCH        | PCS/BOX |  |  |  |  |  |  |  |
| F00321000 | 27 | 59  | 220X420X330 | 8,7X16,5X13 | 1       |  |  |  |  |  |  |  |

































#### CHART



#### IN THE BOX

- E300 PUMP
- · INSTRUCTION MANUAL

#### **DETAILS**





OPEN IMPELLER



# STEADY SUPPORT

#### **DIMENSIONS**





Dimensions expressed in millimeters

#### **MATERIALS**

- · BODY: CAST IRON
- · OPEN IMPELLER: CAST IRON
- · SEAL: VITON
- SHAFT: STEEL

| TECHNICAL DATA |       |                |           |     |            |               |              |      |              |  |  |  |
|----------------|-------|----------------|-----------|-----|------------|---------------|--------------|------|--------------|--|--|--|
| CODE           |       | FLUIDS         | FLOW RATE |     | VOLTAGE    |               |              |      | INLET OUTLET |  |  |  |
|                |       | FLUIDS<br>TYPE | L/MIN     | GPM | AC VOLT/HZ | POWER<br>WATT | AMP.<br>MAX. | RPM  | BSP          |  |  |  |
| F00321000      | E 300 | D              | 300       | 80  | 230/50     | 1500          | 7            | 2580