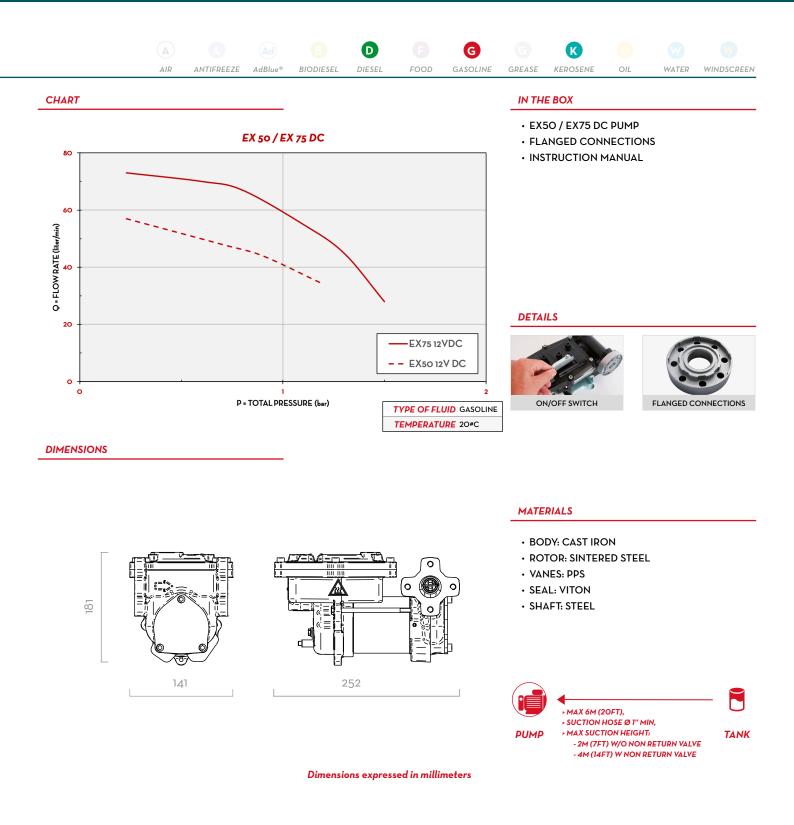

EX75 DC

| TECHNICAL DATA                                                                                                                                                                                                                              |                  |                |           |      |               |               |              |            |      |        |  |
|---------------------------------------------------------------------------------------------------------------------------------------------------------------------------------------------------------------------------------------------|------------------|----------------|-----------|------|---------------|---------------|--------------|------------|------|--------|--|
|                                                                                                                                                                                                                                             | DESCRIPTION      | FLUIDS<br>TYPE | FLOW RATE |      | VOLTAGE       |               |              | DUTY CICLE |      | OUTLET |  |
| CODE                                                                                                                                                                                                                                        |                  |                | L/MIN     | GPM  | AC<br>VOLT/HZ | POWER<br>WATT | AMP.<br>MAX. | MINUTES    | RPM  | BSP    |  |
| F00371000                                                                                                                                                                                                                                   | EX50 12V DC ATEX | DGK            | 50        | 13   | 12            | 250           | 21           | 30         | 2700 | 1"     |  |
| F00380000                                                                                                                                                                                                                                   | EX75 12V DC ATEX | DGK            | 75        | 19,8 | 12            | 240           | 20           | 30         | 2700 | ۳      |  |
| () UPON REQUEST IT IS AVAILABLE WITH DIFFERENT VOLTAGES AND 60 HZ FREQUENCY. THE PUMP CAN BE USED ONLY WITH THE FOLLOWING FLUIDS: DIESEL, KEROSENE, PETROL, PETROL ALCOHOL MIXED MAX 15%, AVGAS 100/100LL, JET A/A1 - ASPEN 2/4 EX50/EX75DC |                  |                |           |      |               |               |              |            |      |        |  |