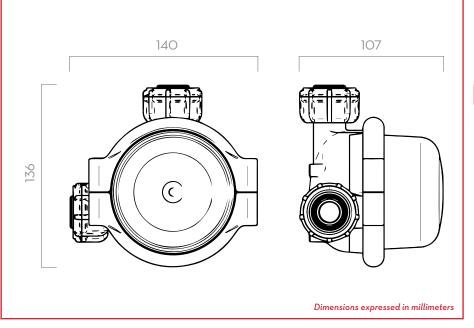

#### **PERFORMANCE**

200β

FILTERING CAPACITY

UP TO

4 BAR

OPERATING PRESSURE

**3D FILTER** 

| PACKAGING |          |          |          |               |                  |                        |  |  |  |  |  |  |  |
|-----------|----------|----------|----------|---------------|------------------|------------------------|--|--|--|--|--|--|--|
| CODE      | WEIGHT   |          |          | PACKAGING     |                  |                        |  |  |  |  |  |  |  |
|           | A<br>MM. | B<br>MM. | C<br>MM. | WEIGHT<br>KG. | DIMENSION<br>MM. | FILTER HEAD<br>PCS/BOX |  |  |  |  |  |  |  |
| F00611D00 | 136      | 107      | 140      | 0,6           | 200X120X140      | 166X144X85             |  |  |  |  |  |  |  |
| FOO611D1A | 104      | 70       | 104      | 0,2           | 166X144X85       | -                      |  |  |  |  |  |  |  |

#### **DIMENSIONS**