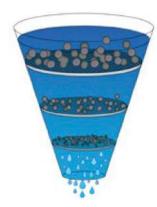

## **FUNCTIONING**

Typical condition of the filter after 30.000 liters dispensed. We recommend changing the filter cartridge once a year.

High efficiency (ß 200) mechanical filtration of particulate by means of an incremental filter specifically developed for AdBlue®.