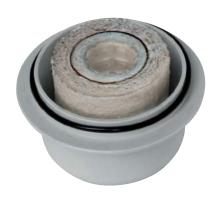

### MATERIALS

- BODY: TECHNOPOLYMER
- · CARTRIDGE: POLYPROPYLENE

| TECHNICAL DATA |                      |             |           |      |              |           |            |       |          |  |  |  |  |
|----------------|----------------------|-------------|-----------|------|--------------|-----------|------------|-------|----------|--|--|--|--|
| CODE           | DESCRIPTION          | FLUIDS TYPE | FLOW-RATE |      | INLET/OUTLET | WATER     | EFFICIENCY | MICRO | PRESSION |  |  |  |  |
|                |                      |             | L/MIN     | GPM  | BSP          | ABSORBING | В          | μМ    | BAR      |  |  |  |  |
| F00611D00      | 3D FILTER FOR ADBLUE | (A) W       | 40        | 10,5 | 1"           | -         | 200        | 70    | 4        |  |  |  |  |
| FOO611D1A      | 3D FILTER CARTRIDGE  | (A) (W)     | -         | -    | -            | -         | -          | -     | -        |  |  |  |  |