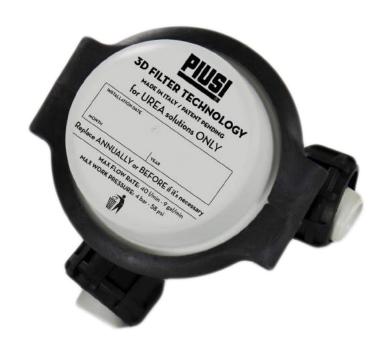

# **3D FILTER**

# **FEATURES**

- 3-STEP FILTRATION
- · HI-RESISTANCE CASE
- REMOVABLE CARTRIDGE

The Piusi 3D FILTER is specifically designed to prevent the contamination of AdBlue® during transferring operation. Thanks to the highly efficient (200) mechanical filtration, it allows an extended life of the catalyst.

#### **PERFORMANCE**

200β

FILTERING CAPACITY

UP TO

4 BAR

OPERATING PRESSURE





**3D FILTER** 

| PACKAGING |          |          |          |               |                  |                        |  |  |  |  |  |  |  |
|-----------|----------|----------|----------|---------------|------------------|------------------------|--|--|--|--|--|--|--|
| CODE      | WEIGHT   |          |          | PACKAGING     |                  |                        |  |  |  |  |  |  |  |
|           | A<br>MM. | B<br>MM. | C<br>MM. | WEIGHT<br>KG. | DIMENSION<br>MM. | FILTER HEAD<br>PCS/BOX |  |  |  |  |  |  |  |
| F00611D00 | 136      | 107      | 140      | 0,6           | 200X120X140      | 166X144X85             |  |  |  |  |  |  |  |
| FOO611D1A | 104      | 70       | 104      | 0,2           | 166X144X85       | -                      |  |  |  |  |  |  |  |





INDEX