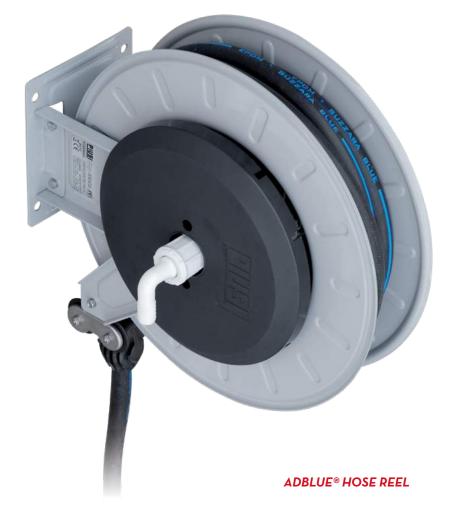

# **ADBLUE® HOSE REEL**

# **FEATURES**

- · HEAVY DUTY SPRING
- BUILT-IN HAND PROTECTION
- · LONG LASTING

The PIUSI ADBLUE® HOSE REEL for AdBlue®, entirely Made in Italy, features a built-in heavy duty spring. It can be installed on a wall or inside closed cabinets. It is available both with or without hose.

#### **DETAILS**

## **MATERIALS**

- BODY: CAST IRON
- HUB: POLYPROPYLENE
- TUBE: RUBBER

Dimensions expressed in millimeters

| TECHNICAL DATA |                                        |                |                    |                 |                |                      |        |                        |             |
|----------------|----------------------------------------|----------------|--------------------|-----------------|----------------|----------------------|--------|------------------------|-------------|
| CODE           |                                        | FLUIDS<br>TYPE | HOSE*              | * MAX OPERATING | PRESSURE DROP  | INLET                | OUTLET | HOSE MAX LENGTH BOUND* | HOSE LENGTH |
|                | DESCRIPTION                            |                | BPS PRESSURE (BAR) |                 | TYPE           | WITH<br>HOSETAIL BSP | BSP    |                        | METER       |
| WITHOUT HOSE   |                                        |                |                    |                 |                |                      |        |                        |             |
| F0075006A      | ADBLUE HOSE REEL ·" BSP W/O HOSE SMALL | (Ad W          | 3/4"               | 10              | 0,1 @ 35 L/MIN | 3/4"                 | 3/4"   | 9,5                    | -           |
| WITH HOSE      |                                        |                |                    |                 |                |                      |        |                        |             |
| F0075007C      | ADBLUE HOSE REEL ·" BSP W/HOSE 8MT     | (Ad W          | 3/4"               | 10              | 0,4 @ 35 L/MIN | 3/4"                 | 3/4"   | -                      | 8           |
| F0075011B      | ADBLUE HOSE REEL ·" BSP W/HOSE 15MT    | (A) W          | 3/4"               | 10              | 0,6 @ 35 L/MIN | 3/4"                 | 3/4"   | -                      | 15          |