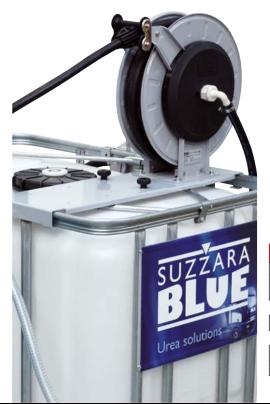

# **FEATURES**

- · HEAVY DUTY SPRING
- BUILT-IN HAND PROTECTION
- · LONG LASTING

The PIUSI ADBLUE® HOSE REEL for AdBlue®, entirely Made in Italy, features a built-in heavy duty spring. It can be installed on a wall or inside closed cabinets. It is available both with or without hose.

## IN THE BOX

- ADBLUE® HOSE REEL
- · ACCESSORIES INCLUDED
- FIX SUPPORT PLATE (ON REQUEST)
- ROTATING SUPPORT PLATE (ON REQUEST)
- · INSTRUCTION MANUAL