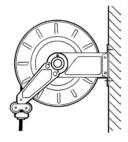

# INSTALLATION

Different ways to install PIUSI's hose reels: they can be easily placed wherever you need them without any problem about functionality and safety. PIUSI's products are without a doubt designed to support your work in any condition.

#### WALL INSTALLATION