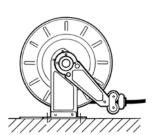

# **FEATURES**

- · HEAVY DUTY SPRING
- BUILT-IN HAND PROTECTION
- · LONG LASTING

The PIUSI ADBLUE® HOSE REEL for AdBlue®, entirely Made in Italy, features a built-in heavy duty spring. It can be installed on a wall or inside closed cabinets. It is available both with or without hose.