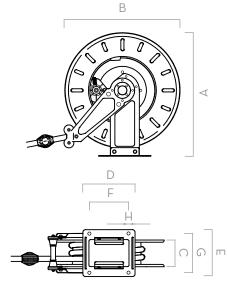

#### **DIMENSIONS**

MODEL

| MODEL | REEL BIG | REEL SMALL |  |  |
|-------|----------|------------|--|--|
| А     | 495      | 475        |  |  |
| В     | 460      | 460        |  |  |
| С     | 152      | 102        |  |  |
| D     | 200      | 150        |  |  |
| E     | 246      | 196        |  |  |
| F     | 150      | 150        |  |  |
| G     | 200      | 150        |  |  |
| Н     | 12       | 12         |  |  |