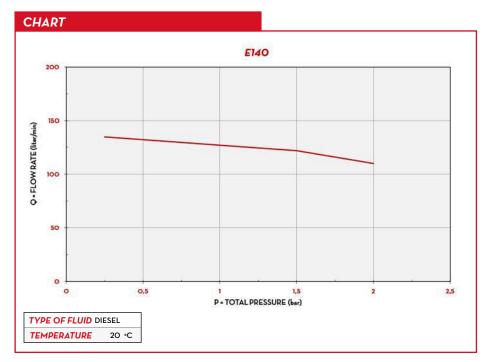

#### **PERFORMANCE**

140 L/MIN

FLOW RATE

AC VOLTAGE POWER

E140

| PACKAGING |        |     |             |                       |         |    |    |  |  |  |  |  |
|-----------|--------|-----|-------------|-----------------------|---------|----|----|--|--|--|--|--|
| CODE      | WEIGHT |     | F           | N. BOXES / EUROPALLET |         |    |    |  |  |  |  |  |
|           | KG     | LBS | ММ          | INCH                  | PCS/BOX | ×  | 4  |  |  |  |  |  |
| F00395050 | 18     | 40  | 350X250X300 | 14X1OX12              | 1       | 60 | 72 |  |  |  |  |  |