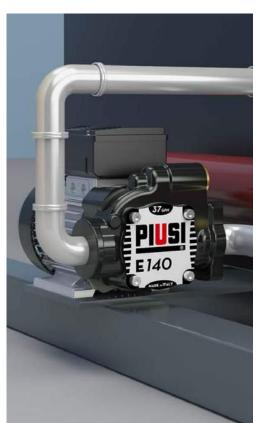

# **FEATURES**

- · CONTINUOUS DUTY
- HIGH FLOW-RATE
- HEAVY DUTY PUMP
- STURDY DESIGN

The E14O diesel transfer pump is versatile and suitable for different industries including automotive, agriculture, transportation, garages and construction. The E14O volumetric, self-priming vane pump for diesel transfer has a high seal and is reliable in conditions of use at low temperatures. With its solid and resistant body, the E14O is an easy to install diesel transfer pump, suitable for use in diesel dispensers and fixed fuel transfer systems, as well as other industrial applications. The compact cast iron structure makes the E14O electric pump the perfect system for performance and reliability.