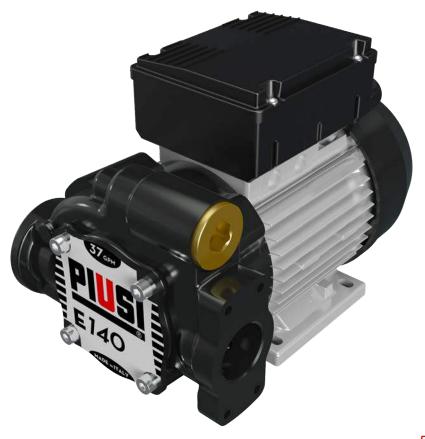

## **DETAILS**

## **MATERIALS**

- BODY: CAST IRON
- ROTOR: SINTERED STEEL
- VANES: TECHNOPOLYMER
- SEAL: VITON
- SHAFT: STEEL

| TECHNICAL DATA |              |                |           |     |               |               |              |            |      |        |
|----------------|--------------|----------------|-----------|-----|---------------|---------------|--------------|------------|------|--------|
| CODE           | DESCRIPTION  | FLUIDS<br>TYPE | FLOW-RATE |     | VOLTAGE       |               |              | DUTY CICLE |      | INLET  |
|                |              |                | L/MIN     | GPM | AC<br>VOLT/HZ | POWER<br>WATT | AMP.<br>MAX. | CONTINUOUS | RPM  | BSP    |
| F00395050      | E 14O 23O/5O | 0              | 140       | 37  | 230/50        | 1150          | 5            | S1         | 1450 | 1" 1/4 |