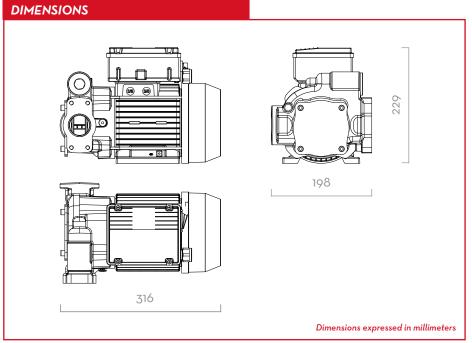

r industrial applications. The compact cast iron structure makes the E14O electric pump the perfect system for performance and reliability.

#### **PERFORMANCE**

140 L/MIN

FLOW RATE

AC VOLTAGE POWER





E140

| PACKAGING |        |     |             |                       |         |    |    |  |  |  |  |  |
|-----------|--------|-----|-------------|-----------------------|---------|----|----|--|--|--|--|--|
| CODE      | WEIGHT |     | F           | N. BOXES / EUROPALLET |         |    |    |  |  |  |  |  |
|           | KG     | LBS | ММ          | INCH                  | PCS/BOX | ×  | 4  |  |  |  |  |  |
| F00395050 | 18     | 40  | 350X250X300 | 14X1OX12              | 1       | 60 | 72 |  |  |  |  |  |







# IN THE BOX

- E140 PUMP
- · INSTRUCTION MANUAL

## **DETAILS**







## **MATERIALS**

- BODY: CAST IRON
- ROTOR: SINTERED STEEL
- VANES: TECHNOPOLYMER
- SEAL: VITON
- SHAFT: STEEL

| TECHNICAL DATA |              |                |           |     |               |               |              |            |      |        |
|----------------|--------------|----------------|-----------|-----|---------------|---------------|--------------|------------|------|--------|
| CODE           | DESCRIPTION  | FLUIDS<br>TYPE | FLOW-RATE |     | VOLTAGE       |               |              | DUTY CICLE |      | INLET  |
|                |              |                | L/MIN     | GPM | AC<br>VOLT/HZ | POWER<br>WATT | AMP.<br>MAX. | CONTINUOUS | RPM  | BSP    |
| F00395050      | E 14O 23O/5O | 0              | 140       | 37  | 230/50        | 1150          | 5