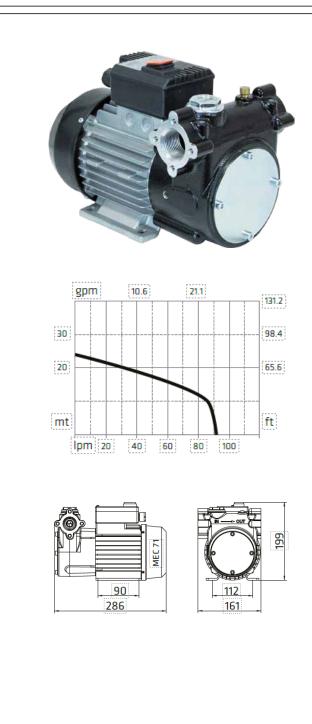

## Diesel Electropump AC, Series: Lion - Article:DETP0009

| Technical features:    |                      |
|------------------------|----------------------|
| Flow rate (1 bar):     | 87 lt/min            |
| Voltage:               | 230V 50Hz            |
| Max Pressure:          | 2.5 bar              |
| IN:                    | F 1" BSP             |
| OUT:                   | F 1" BSP             |
| Flange IN-OUT:         | Yes                  |
| Suction:               | 3m                   |
| Self Priming:          | Automatic            |
| Integrated filter:     | 130um                |
| Bleeder valve:         | Included             |
| Motion transmission:   | Supported Crankshaft |
| Mechanism:             | Rotary Vane          |
| Pump Body:             | Aluminium            |
| Rotor insert:          | Cast iron            |
| By-pass:               | Included             |
| Anti flooding motor    |                      |
| protection:            | Included             |
| Engine Rotation :      | 2800 rpm             |
| Power:                 | 560 watt (0.75hp)    |
| Ampere:                | 5 Amp.               |
| Switch ON-OFF:         | Included             |
| Noisiness:             | 78 db                |
| Operating temperature: | +40 / -10            |
| Packaging:             | 34x18x26h cm         |
| Weight:                | 11.1 Kg              |