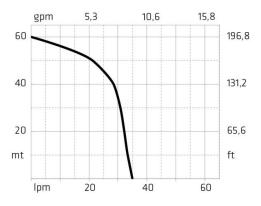

## Oil Electropump AC, Series: A Oil - Article:OETP0418

| Technical features:             |                        |
|---------------------------------|------------------------|
| Flow rate ( 1 bar ):            | 32 lt/min              |
| Voltage:                        | 230V 50Hz              |
| Max Pressure:                   | 6 Bar                  |
| IN:                             | F 1" BSP               |
| OUT:                            | F 1" BSP               |
| Flange IN-OUT:                  | Yes                    |
| Suction:                        | 3 mt                   |
| Self Priming:                   | Automatic              |
| Integrated filter:              | Not included           |
| Motion transmission:            | Supported Crankshaft   |
| Type rotor:                     | 6 Vains                |
| Pump Body:                      | Cast iron              |
| By-pass:                        | Adjustable             |
| Seal:                           | 10 bar Mechanical seal |
| Anti flooding motor protection: | Included               |
| Engine Rotation :               | 1400 rpm               |
| Power:                          | 895watt (1,2hp)        |
| Motor Frame:                    | 80 MEC                 |
| Ampere:                         | 7 Amp.                 |
| Switch ON-OFF:                  | Not included           |
| Electric Wire:                  | Not included           |
| Noisiness:                      | 80 db                  |
| Operating temperature:          | +60 / -10 °C           |
| Packaging:                      | 46x27x36h cm           |
| Weight:                         | 16,5 Kg                |