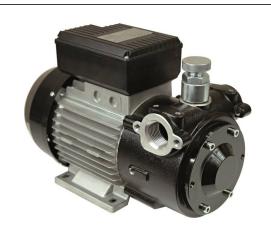

## Oil Electropump AC, Series: A Oil - Article:OETP0418

| Technical features:             |                        |
|---------------------------------|------------------------|
| Flow rate ( 1 bar ):            | 32 lt/min              |
| Voltage:                        | 230V 50Hz              |
| Max Pressure:                   | 6 Bar                  |
| IN:                             | F 1" BSP               |
| OUT:                            | F 1" BSP               |
| Flange IN-OUT:                  | Yes                    |
| Suction:                        | 3 mt                   |
| Self Priming:                   | Automatic              |
| Integrated filter:              | Not included           |
| Motion transmission:            | Supported Crankshaft   |
| Type rotor:                     | 6 Vains                |
| Pump Body:                      | Cast iron              |
| By-pass:                        | Adjustable             |
| Seal:                           | 10 bar Mechanical seal |
| Anti flooding motor protection: | Included               |
| Engine Rotation :               | 1400 rpm               |
| Power:                          | 895watt (1,2hp)        |
| Motor Frame:                    | 80 MEC                 |
| Ampere:                         | 7 Amp.                 |
| Switch ON-OFF:                  | Not included           |
| Electric Wire:                  | Not included           |
| Noisiness:                      | 80 db                  |
| Operating temperature:          | +60 / -10 °C           |
| Packaging:                      | 46x27x36h cm           |
| Weight:                         | 16,5 Kg                |