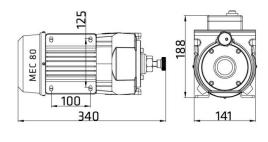

## Oil Electropump AC, Series: A Oil - Article:OETP0418

| Technical features:             |                        |
|---------------------------------|------------------------|
| Flow rate ( 1 bar ):            | 32 lt/min              |
| Voltage:                        | 230V 50Hz              |
| Max Pressure:                   | 6 Bar                  |
| IN:                             | F 1" BSP               |
| OUT:                            | F 1" BSP               |
| Flange IN-OUT:                  | Yes                    |
| Suction:                        | 3 mt                   |
| Self Priming:                   | Automatic              |
| Integrated filter:              | Not included           |
| Motion transmission:            | Supported Crankshaft   |
| Type rotor:                     | 6 Vains                |
| Pump Body:                      | Cast iron              |
| By-pass:                        | Adjustable             |
| Seal:                           | 10 bar Mechanical seal |
| Anti flooding motor protection: | Included               |
| Engine Rotation :               | 1400 rpm               |
| Power:                          | 895watt (1,2hp)        |
| Motor Frame:                    | 80 MEC                 |
| Ampere:                         | 7 Amp.                 |
| Switch ON-OFF:                  | Not included           |
| Electric Wire:                  | Not included           |
| Noisiness:                      | 80 db                  |
| Operating temperature:          | +60 / -10 °C           |
| Packaging:                      | 46x27x36h cm           |
| Weight:                         | 16,5 Kg                |