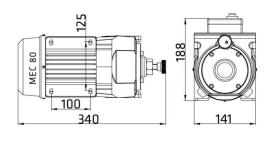

## Oil Electropump AC, Series: A Oil - Article:OETP0428

| Technical features:             |                        |
|---------------------------------|------------------------|
| Flow rate ( 1 bar ):            | 55 lt/min              |
| Voltage:                        | 230V 50Hz              |
| Max Pressure:                   | 6 Bar                  |
| IN:                             | F 1" BSP               |
| OUT:                            | F 1" BSP               |
| Flange IN-OUT:                  | Yes                    |
| Suction:                        | 3 mt                   |
| Self Priming:                   | Automatic              |
| Integrated filter:              | Not included           |
| Motion transmission:            | Supported Crankshaft   |
| Type rotor:                     | 6 Vains                |
| Pump Body:                      | Cast iron              |
| By-pass:                        | Adjustable             |
| Seal:                           | 10 bar Mechanical seal |
| Anti flooding motor protection: | Included               |
| Engine Rotation :               | 2800 rpm               |
| Power:                          | 1491watt (2hp)         |
| Motor Frame:                    | 80 MEC                 |
| Ampere:                         | 8 Amp.                 |
| Switch ON-OFF:                  | Not included           |
| Electric Wire:                  | Not included           |
| Noisiness:                      | 80 db                  |
| Operating temperature:          | +60 / -10 °C           |
| Packaging:                      | 46x27x36h cm           |
| Weight:                         | 17,3 Kg                |
|                                 |                        |