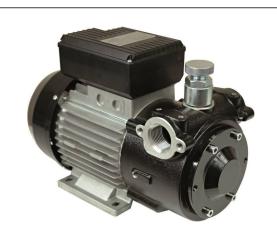

## Oil Electropump AC, Series: A Oil - Article:OETP0428

| Technical features:             |                        |
|---------------------------------|------------------------|
| Flow rate ( 1 bar ):            | 55 lt/min              |
| Voltage:                        | 230V 50Hz              |
| Max Pressure:                   | 6 Bar                  |
| IN:                             | F 1" BSP               |
| OUT:                            | F 1" BSP               |
| Flange IN-OUT:                  | Yes                    |
| Suction:                        | 3 mt                   |
| Self Priming:                   | Automatic              |
| Integrated filter:              | Not included           |
| Motion transmission:            | Supported Crankshaft   |
| Type rotor:                     | 6 Vains                |
| Pump Body:                      | Cast iron              |
| By-pass:                        | Adjustable             |
| Seal:                           | 10 bar Mechanical seal |
| Anti flooding motor protection: | Included               |
| Engine Rotation :               | 2800 rpm               |
| Power:                          | 1491watt (2hp)         |
| Motor Frame:                    | 80 MEC                 |
| Ampere:                         | 8 Amp.                 |
| Switch ON-OFF:                  | Not included           |
| Electric Wire:                  | Not included           |
| Noisiness:                      | 80 db                  |
| Operating temperature:          | +60 / -10 °C           |
| Packaging:                      | 46x27x36h cm           |
| Weight:                         | 17,3 Kg                |
|                                 |                        |