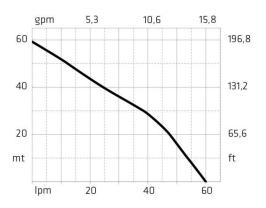

## Oil Electropump AC, Series: A Oil - Article:OETP0428

| Technical features:             |                        |
|---------------------------------|------------------------|
| Flow rate ( 1 bar ):            | 55 lt/min              |
| Voltage:                        | 230V 50Hz              |
| Max Pressure:                   | 6 Bar                  |
| IN:                             | F 1" BSP               |
| OUT:                            | F 1" BSP               |
| Flange IN-OUT:                  | Yes                    |
| Suction:                        | 3 mt                   |
| Self Priming:                   | Automatic              |
| Integrated filter:              | Not included           |
| Motion transmission:            | Supported Crankshaft   |
| Type rotor:                     | 6 Vains                |
| Pump Body:                      | Cast iron              |
| By-pass:                        | Adjustable             |
| Seal:                           | 10 bar Mechanical seal |
| Anti flooding motor protection: | Included               |
| Engine Rotation :               | 2800 rpm               |
| Power:                          | 1491watt (2hp)         |
| Motor Frame:                    | 80 MEC                 |
| Ampere:                         | 8 Amp.                 |
| Switch ON-OFF:                  | Not included           |
| Electric Wire:                  | Not included           |
| Noisiness:                      | 80 db                  |
| Operating temperature:          | +60 / -10 °C           |
| Packaging:                      | 46x27x36h cm           |
| Weight:                         | 17,3 Kg                |
|                                 |                        |