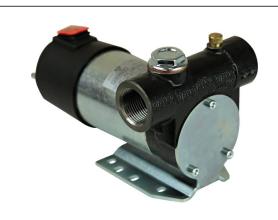

## Diesel Electropump DC, Series: SVL - Article:DETP0400

| Technical features:             |                                       |
|---------------------------------|---------------------------------------|
| Flow rate ( 1 bar ):            | 47 lt/min                             |
| Voltage:                        | 12V                                   |
| Max Pressure:                   | 2 Bar                                 |
| IN:                             | F 1" BSP                              |
| OUT:                            | F 1" BSP                              |
| Suction:                        | 2 mt                                  |
| Self Priming:                   | Automatic                             |
| Integrated filter:              | 130um                                 |
| Bleeder valve:                  | Included                              |
| Motion transmission:            | Crankshaft                            |
| Type rotor:                     | 5 vain                                |
| Pump Body:                      | Cast iron                             |
| By-pass:                        | Included                              |
| Seal:                           | 6 bar Mechanical seal                 |
| Anti flooding motor protection: | Included                              |
| Fuse:                           | Amp                                   |
| Duty cicle:                     | S2 30min                              |
| Engine Rotation :               | 3400 rpm                              |
| Power:                          | 75 Watt                               |
| Ampere:                         | 35 Amp.                               |
| Switch ON-OFF:                  | Optional                              |
| Electric Wire:                  | Optional as above                     |
| Noisiness:                      | 80 db                                 |
| Operating temperature:          | +40 / -10 °C                          |
| Packaging:                      | 32x20x17h cm                          |
| Weight:                         | 5,2 Kg                                |
| <u></u>                         | · · · · · · · · · · · · · · · · · · · |