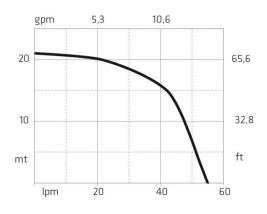

## Diesel Electropump DC, Series: SVL - Article:DETP0400

| Technical features:             |                                       |
|---------------------------------|---------------------------------------|
| Flow rate ( 1 bar ):            | 47 lt/min                             |
| Voltage:                        | 12V                                   |
| Max Pressure:                   | 2 Bar                                 |
| IN:                             | F 1" BSP                              |
| OUT:                            | F 1" BSP                              |
| Suction:                        | 2 mt                                  |
| Self Priming:                   | Automatic                             |
| Integrated filter:              | 130um                                 |
| Bleeder valve:                  | Included                              |
| Motion transmission:            | Crankshaft                            |
| Type rotor:                     | 5 vain                                |
| Pump Body:                      | Cast iron                             |
| By-pass:                        | Included                              |
| Seal:                           | 6 bar Mechanical seal                 |
| Anti flooding motor protection: | Included                              |
| Fuse:                           | Amp                                   |
| Duty cicle:                     | S2 30min                              |
| Engine Rotation :               | 3400 rpm                              |
| Power:                          | 75 Watt                               |
| Ampere:                         | 35 Amp.                               |
| Switch ON-OFF:                  | Optional                              |
| Electric Wire:                  | Optional as above                     |
| Noisiness:                      | 80 db                                 |
| Operating temperature:          | +40 / -10 °C                          |
| Packaging:                      | 32x20x17h cm                          |
| Weight:                         | 5,2 Kg                                |
| <u></u>                         | · · · · · · · · · · · · · · · · · · · |