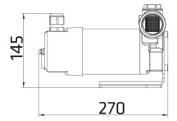

## Diesel Electropump DC, Series: SVL - Article:DETP0400

| Technical features:             |                                       |
|---------------------------------|---------------------------------------|
| Flow rate ( 1 bar ):            | 47 lt/min                             |
| Voltage:                        | 12V                                   |
| Max Pressure:                   | 2 Bar                                 |
| IN:                             | F 1" BSP                              |
| OUT:                            | F 1" BSP                              |
| Suction:                        | 2 mt                                  |
| Self Priming:                   | Automatic                             |
| Integrated filter:              | 130um                                 |
| Bleeder valve:                  | Included                              |
| Motion transmission:            | Crankshaft                            |
| Type rotor:                     | 5 vain                                |
| Pump Body:                      | Cast iron                             |
| By-pass:                        | Included                              |
| Seal:                           | 6 bar Mechanical seal                 |
| Anti flooding motor protection: | Included                              |
| Fuse:                           | Amp                                   |
| Duty cicle:                     | S2 30min                              |
| Engine Rotation :               | 3400 rpm                              |
| Power:                          | 75 Watt                               |
| Ampere:                         | 35 Amp.                               |
| Switch ON-OFF:                  | Optional                              |
| Electric Wire:                  | Optional as above                     |
| Noisiness:                      | 80 db                                 |
| Operating temperature:          | +40 / -10 °C                          |
| Packaging:                      | 32x20x17h cm                          |
| Weight:                         | 5,2 Kg                                |
| <u></u>                         | · · · · · · · · · · · · · · · · · · · |