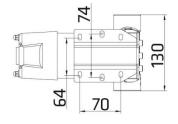

## Diesel Electropump DC, Series: SVL - Article:DETP0400

| Technical features:             |                                       |
|---------------------------------|---------------------------------------|
| Flow rate ( 1 bar ):            | 47 lt/min                             |
| Voltage:                        | 12V                                   |
| Max Pressure:                   | 2 Bar                                 |
| IN:                             | F 1" BSP                              |
| OUT:                            | F 1" BSP                              |
| Suction:                        | 2 mt                                  |
| Self Priming:                   | Automatic                             |
| Integrated filter:              | 130um                                 |
| Bleeder valve:                  | Included                              |
| Motion transmission:            | Crankshaft                            |
| Type rotor:                     | 5 vain                                |
| Pump Body:                      | Cast iron                             |
| By-pass:                        | Included                              |
| Seal:                           | 6 bar Mechanical seal                 |
| Anti flooding motor protection: | Included                              |
| Fuse:                           | Amp                                   |
| Duty cicle:                     | S2 30min                              |
| Engine Rotation :               | 3400 rpm                              |
| Power:                          | 75 Watt                               |
| Ampere:                         | 35 Amp.                               |
| Switch ON-OFF:                  | Optional                              |
| Electric Wire:                  | Optional as above                     |
| Noisiness:                      | 80 db                                 |
| Operating temperature:          | +40 / -10 °C                          |
| Packaging:                      | 32x20x17h cm                          |
| Weight:                         | 5,2 Kg                                |
| <u></u>                         | · · · · · · · · · · · · · · · · · · · |