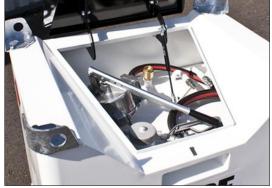

#### Standard specification:

- Optional 100 litre/min hand operated pump, 3m hose + trigger
- 12 & 24v pump options also available on request
- 110% bunded in accordance with current environmental regulations
- Compact & stackable, heavy duty construction using steel throughout
- Pressure tested inner tank with baffled inner for improved stability
- UN approved for transport on public highway (CDG / ADR regulations)
- Extremely tough and built to withstand heavy use
- Lockable cabinet housing tank connections and dispensing equipment
- Gas strut assisted steel equipment door with locking points
- Safety pressure relief valve and automatic suction breather
- Twin forklift pockets, 4 x lifting eyes for safe lifting and moving
- Shot blasted to SA 2.5 and painted in 2-pack polyurethane finish