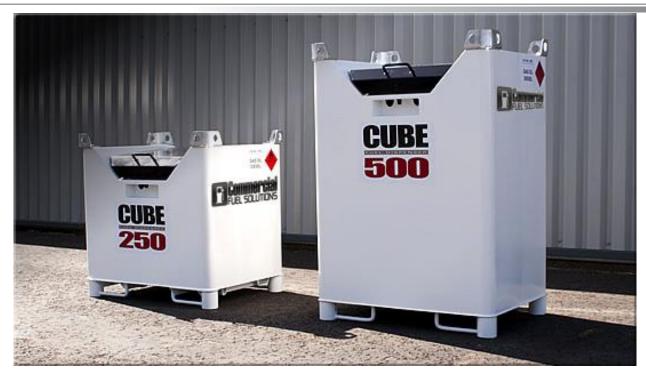

# **Bunded Steel Fuel Cubes**

## Available in Sizes 250L | 500L | 900L

#### **Technical details:**

| Capacity<br>Litres / gallons | Length<br>(mm) | Width<br>(mm) | Height<br>(mm) | Empty weight<br>(kg) | Full weight<br>(kg) |
|------------------------------|----------------|---------------|----------------|----------------------|---------------------|
| 250 / 55                     | 721            | 971           | 940            | 160                  | 375                 |
| 500 / 110                    | 721            | 971           | 1355           | 232                  | 662                 |
| 900 / 197                    | 1021           | 1221          | 1355           | 350                  | 1124                |