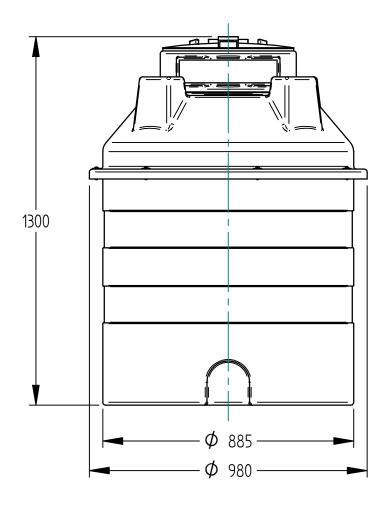

UNLESS OTHERWISE SPECIFIED: DIMENSIONS ARE IN MM LINEAR TOLERANCE ± 0.25mm, ANGLES ±0.5°

DO NOT SCALE DRAWING – Use Figure Dimensions Only

IF IN DOUBT, ASK

| 3500RB | Waste | Oil | Storage | Tank |
|--------|-------|-----|---------|------|
|        |       |     |         |      |