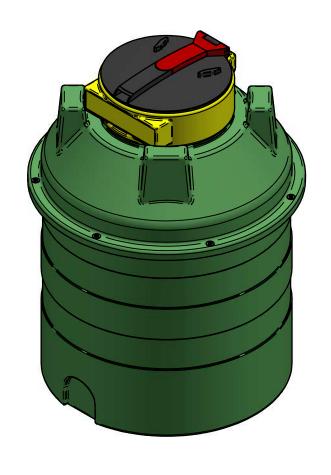

UNLESS OTHERWISE SPECIFIED: DIMENSIONS ARE IN MM LINEAR TOLERANCE ± 0.25mm, ANGLES ±0.5°

DO NOT SCALE DRAWING – Use Figure Dimensions Only

IF IN DOUBT, ASK

| 3500RB | Waste | Oil | Storage | Tank |
|--------|-------|-----|---------|------|
|        |       |     |         |      |