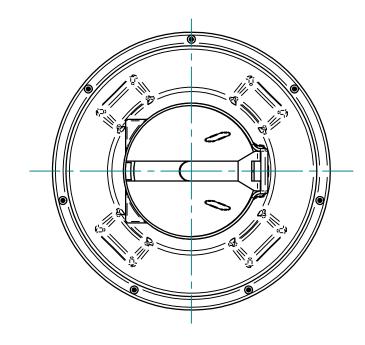

UNLESS OTHERWISE SPECIFIED: DIMENSIONS ARE IN MM LINEAR TOLERANCE ± 0.25mm, ANGLES ±0.5°

DO NOT SCALE DRAWING – Use Figure Dimensions Only

IF IN DOUBT, ASK

| 3500RB | Waste | Oil | Storage | Tank |
|--------|-------|-----|---------|------|
|        |       |     |         |      |