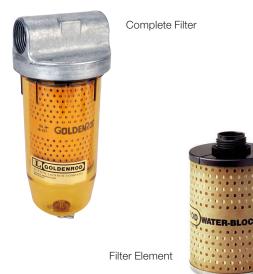

## **GOLDENROD 496 WATER BLOCK FILTER**

- 17 micron particle and water block filter to remove water, dust, rust and other contaminants
- Clear bowl containing paper cartridge and drain port to easily remove filtered impurities
- For use in both gravity systems and pump installations, therefore widely recognised within the agricultural market
- Maximum flow rate of 95lpm
- 1" F BSP Inlet/Outlet
- 1 1/8"-12M UNF filter thread
- Heavy duty zinc die-cast head with excellent seal
- > Suitable for diesel, bio up to B20 and petrol
- > Complete filter contains one element, one head, bowl and gasket