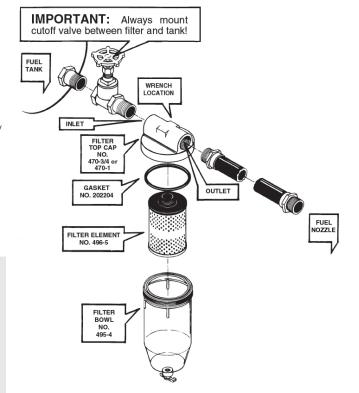

## Installation

Attach filter top cap to storage tank valve on opening marked "IN". Be sure there is a shutoff valve between filter and tank. Attach hose and nozzle to filter opening marked "OUT".

! Don't tighten filter cap using the filter bowl for leverage. Apply wrench to flat surfaces in center of filter cap to tighten or remove!

When installing the element and bowl, apply a coating of oil to each side of gasket #202204. These components should be hand tightened only. Over tightening of the filter bowl will result in difficulty in removal at a later date. When assembly is complete, check for leaks. When element absorbs its capacity of water (approx. ½ cup) the fuel flow will slow down. Keep a 496-5 element on hand for replacement.

**Tip:** We'd recommend using the wrench for removal of the element, as this will stop the bowl from cracking when replacing it.

## **CAUTION!**

This filter is rated for 150 psi pressure. If the fuel system is prone to violent pressure surges (water hammers, etc.), a pressure cushion device should be installed.

A vertical capped pipe installed in the line near the filter so that it traps a pocket of air will serve this function. Only if surges above 150 psi occur.