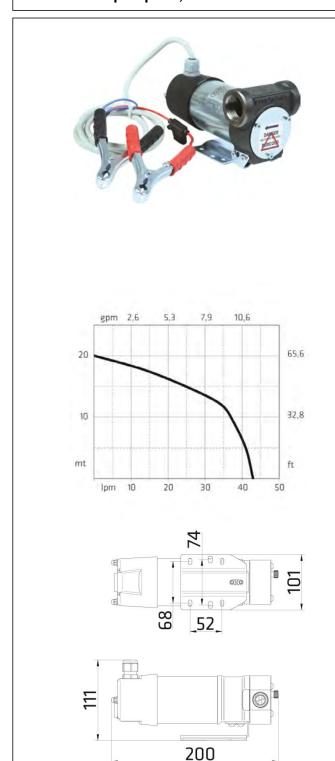

## Diesel Electropump DC, Series: SML - Article:DETP0625

| Technical features:    |                       |
|------------------------|-----------------------|
| Flow rate ( 1 bar ):   | 37 lt/min             |
| Voltage:               | 12V                   |
| Max Pressure:          | 2 Bar                 |
| IN:                    | F 1" BSP              |
| OUT:                   | F 1" BSP              |
| Suction:               | 3 mt                  |
| Self Priming:          | Automatic             |
| Motion transmission:   | Crankshaft            |
| Type rotor:            | 5 vain                |
| Pump Body:             | Cast iron             |
| By-pass:               | Adjustable            |
| Seal:                  | 6 bar Mechanical seal |
| Anti flooding motor    |                       |
| protection:            | Included              |
| Fuse:                  | Amp                   |
| Duty cicle:            | S2 30min              |
| Engine Rotation :      | 4800 rpm              |
| Power:                 | 25watt                |
| Ampere:                | 31 Amp.               |
| Switch ON-OFF:         | Optional              |
| Electric Wire:         | Optional with above   |
| Noisiness:             | 80 db                 |
| Operating temperature: | +40 / -10 °C          |
| Compatible Liquids:    | ad-blue               |
| Packaging:             | 23 x 15 x 20 cm       |
| Weight:                | 4,2 Kg                |
|                        |                       |