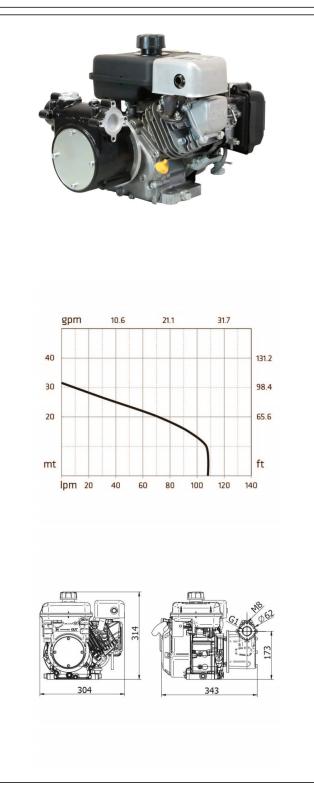

## Diesel Motopump, Series: Motopompa - Article:DMTP0014

| Technical features:  |                       |
|----------------------|-----------------------|
| Flow rate ( 1 bar ): | 108 lt/min            |
| Combustion engine:   | petrol 2,5Hp 3600 rpm |
| Start engine:        | Recoil                |
| Max Pressure:        | 3,1 Bar               |
| IN:                  | F 1" BSP              |
| OUT:                 | F 1" BSP              |
| Suction:             | 2,5 mt                |
| Self Priming:        | Automatic             |
| Motion transmission: | Crankshaft            |
| Type rotor:          | 6 vane                |
| Pump Body:           | Aluminium             |
| Rotor insert:        | Cast iron             |
| By-pass:             | Included              |
| Seal:                | 6 bar Mechanical seal |
| Compatible Liquids:  | Diesel                |
| Weight:              | 15 Kg                 |
|                      |                       |