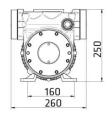

## Diesel Electropump AC, Series: Elephant - Article:DETP0855

| Technical features:             |                       |
|---------------------------------|-----------------------|
| Flow rate ( 1 bar ):            | 191 lt/min            |
| Voltage:                        | 230V 50Hz             |
| Max Pressure:                   | 4 Bar                 |
| IN:                             | F 2" BSP              |
| OUT:                            | F 2" BSP              |
| Flange IN-OUT:                  | Yes                   |
| Suction:                        | 3 mt                  |
| Self Priming:                   | Automatic             |
| Integrated filter:              | 130um                 |
| Bleeder valve:                  | Included              |
| Motion transmission:            | Supported Crankshaft  |
| Type rotor:                     | 6 Vains               |
| Pump Body:                      | Aluminium             |
| Rotor insert:                   | Cast iron             |
| By-pass:                        | Included              |
| Seal:                           | 6 bar Mechanical seal |
| Anti flooding motor protection: | Included              |
| Engine Rotation :               | 1400 rpm              |
| Power:                          | 2237watt (3hp)        |
| Motor Frame:                    | 100L MEC              |
| Ampere:                         | 6.5 Amp.              |
| Switch ON-OFF:                  | Not included          |
| Electric Wire:                  | Not included          |
| Noisiness:                      | 80 db                 |
| Operating temperature:          | +40 / -10 °C          |
| Packaging:                      | 45x27x37h cm          |
| Weight:                         | 38 Kg                 |