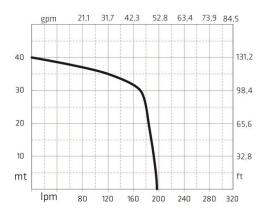

## Diesel Electropump AC, Series: Elephant - Article:DETP0855

| Technical features:             |                       |
|---------------------------------|-----------------------|
| Flow rate ( 1 bar ):            | 191 lt/min            |
| Voltage:                        | 230V 50Hz             |
| Max Pressure:                   | 4 Bar                 |
| IN:                             | F 2" BSP              |
| OUT:                            | F 2" BSP              |
| Flange IN-OUT:                  | Yes                   |
| Suction:                        | 3 mt                  |
| Self Priming:                   | Automatic             |
| Integrated filter:              | 130um                 |
| Bleeder valve:                  | Included              |
| Motion transmission:            | Supported Crankshaft  |
| Type rotor:                     | 6 Vains               |
| Pump Body:                      | Aluminium             |
| Rotor insert:                   | Cast iron             |
| By-pass:                        | Included              |
| Seal:                           | 6 bar Mechanical seal |
| Anti flooding motor protection: | Included              |
| Engine Rotation :               | 1400 rpm              |
| Power:                          | 2237watt (3hp)        |
| Motor Frame:                    | 100L MEC              |
| Ampere:                         | 6.5 Amp.              |
| Switch ON-OFF:                  | Not included          |
| Electric Wire:                  | Not included          |
| Noisiness:                      | 80 db                 |
| Operating temperature:          | +40 / -10 °C          |
| Packaging:                      | 45x27x37h cm          |
| Weight:                         | 38 Kg                 |