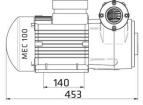

## Diesel Electropump AC, Series: Elephant - Article:DETP0855

| Technical features:             |                       |
|---------------------------------|-----------------------|
| Flow rate ( 1 bar ):            | 191 lt/min            |
| Voltage:                        | 230V 50Hz             |
| Max Pressure:                   | 4 Bar                 |
| IN:                             | F 2" BSP              |
| OUT:                            | F 2" BSP              |
| Flange IN-OUT:                  | Yes                   |
| Suction:                        | 3 mt                  |
| Self Priming:                   | Automatic             |
| Integrated filter:              | 130um                 |
| Bleeder valve:                  | Included              |
| Motion transmission:            | Supported Crankshaft  |
| Type rotor:                     | 6 Vains               |
| Pump Body:                      | Aluminium             |
| Rotor insert:                   | Cast iron             |
| By-pass:                        | Included              |
| Seal:                           | 6 bar Mechanical seal |
| Anti flooding motor protection: | Included              |
| Engine Rotation :               | 1400 rpm              |
| Power:                          | 2237watt (3hp)        |
| Motor Frame:                    | 100L MEC              |
| Ampere:                         | 6.5 Amp.              |
| Switch ON-OFF:                  | Not included          |
| Electric Wire:                  | Not included          |
| Noisiness:                      | 80 db                 |
| Operating temperature:          | +40 / -10 °C          |
| Packaging:                      | 45x27x37h cm          |
| Weight:                         | 38 Kg                 |