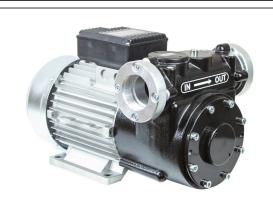

## Diesel Electropump AC, Series: Elephant - Article:DETP0855

| Technical features:             |                       |
|---------------------------------|-----------------------|
| Flow rate ( 1 bar ):            | 191 lt/min            |
| Voltage:                        | 230V 50Hz             |
| Max Pressure:                   | 4 Bar                 |
| IN:                             | F 2" BSP              |
| OUT:                            | F 2" BSP              |
| Flange IN-OUT:                  | Yes                   |
| Suction:                        | 3 mt                  |
| Self Priming:                   | Automatic             |
| Integrated filter:              | 130um                 |
| Bleeder valve:                  | Included              |
| Motion transmission:            | Supported Crankshaft  |
| Type rotor:                     | 6 Vains               |
| Pump Body:                      | Aluminium             |
| Rotor insert:                   | Cast iron             |
| By-pass:                        | Included              |
| Seal:                           | 6 bar Mechanical seal |
| Anti flooding motor protection: | Included              |
| Engine Rotation :               | 1400 rpm              |
| Power:                          | 2237watt (3hp)        |
| Motor Frame:                    | 100L MEC              |
| Ampere:                         | 6.5 Amp.              |
| Switch ON-OFF:                  | Not included          |
| Electric Wire:                  | Not included          |
| Noisiness:                      | 80 db                 |
| Operating temperature:          | +40 / -10 °C          |
| Packaging:                      | 45x27x37h cm          |
| Weight:                         | 38 Kg                 |