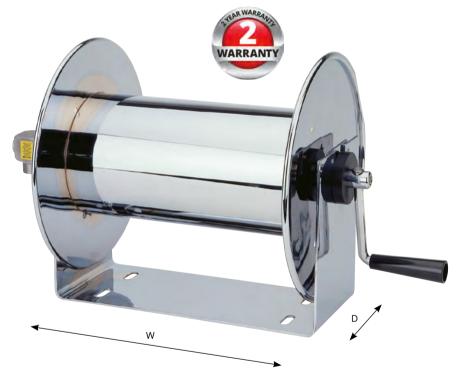

## **Stainless Steel Manual Rewind Reels**

Stainless steel hose reels are ideal for the food processing, pre-rinse, wash down, chemical transfer and industrial solvent handling markets. Also suitable for coastal, off-shore and onboard ship in marine applications where the harsh environment of salt spray requires the use of stainless steel constructed hose reels.

## FEATURES:

- Lightweight compact design
- Heavy duty 304 Stainless steel construction
- Standard 4000psi working pressure
- Adjustable drag brake to prevent hose overspill
- Wall, floor, bench or mobile mounting
- Supplied as bare reel, hose available at extra cost (Application needed)

| Size Index | Reel D | imension | Approx Weight |           |
|------------|--------|----------|---------------|-----------|
| Size muex  | W *    | Н        | D             | Less Hose |
| 1          | 692    | 330      | 305           | 10 kg     |
| 2          | 692    | 457      | 432           | 14 kg     |
| 3          | 692    | 457      | 432           | 17 kg     |