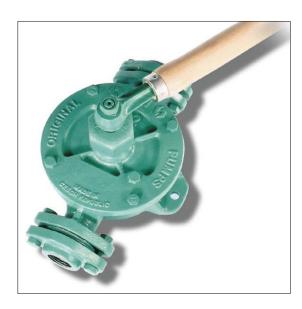

## **K2 Semi Rotary Hand Pump**

The original "K" semi rotary pump made from iron with internal parts of brass, steel shafts, and soft graphite seals.

Double—acting wing type pumps, Ideal for bowsers, generating sets, and general fuel transfer.

Designed from the outset to deliver a compact and easy to install hand pump solution, the K2 is the original semi-rotary hand transfer pump.

Features detachable 1" BSP\* screwed inlet and outlet flanges ensuring both service and installation is quick and simple.

\* The K series pumps are available in the following sizes: ½", ¾", 1", 1¼", 1½" and 2" BSP

| Specification |                       |  |
|---------------|-----------------------|--|
| Туре          | Semi Rotary Hand Pump |  |
| Model         | K2                    |  |
| Fitting       | 1" BSP                |  |
| Colour        | Green                 |  |