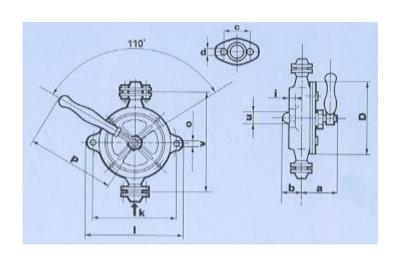

## **Performance**

Flow Rate 22.5 litre/min (55 strokes)

Suction Lift 4m Discharge Head 10m

| Dimensions:               |                            |  |
|---------------------------|----------------------------|--|
| <b>D</b> - 170 mm (6.8")  | <b>a</b> - 145 mm (5.8 ")  |  |
| <b>b</b> - 60 mm (2.4")   | i - 10 mm<br>(0.4")        |  |
| <b>k</b> - 170 mm (6.8")  | <b>v</b> - 230 mm (9.2")   |  |
| l - 200 mm<br>(8.0")      | <b>o</b> - 13 mm (0.5")    |  |
| <b>p</b> - 360 mm (14.4") | <b>u</b> - 30 mm<br>(1.2") |  |
| <b>c</b> - 75 mm (3.0")   | <b>d</b> - 9.5 mm (0.4")   |  |