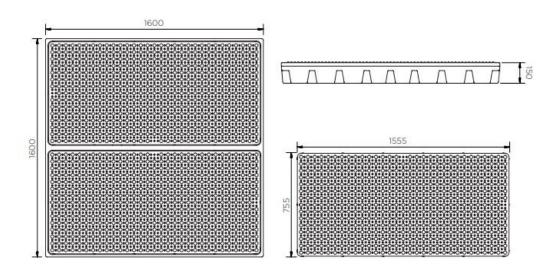

## **Specifications:**

| •                       |                         |
|-------------------------|-------------------------|
| Sump capacity:          | 240 litres              |
| Dimensions (W x D x H): | 1600mm x 1600mm x 150mm |
| Max. Working Load:      | 1350 kg per side        |
| Weight:                 | 45 kg                   |
| Material:               | MDPE                    |
| Grate Included:         | Yes                     |