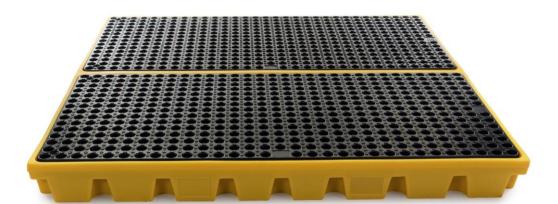

## **EN7032** 4 Drum Bunded Workfloor

Use as stand-alone workstation or combined through optional under-linking connectors to create multiple workfloor configurations. An optional poly ramp allows easy access for loading and unloading, and an optional joint cover strip can be added for a superior finish. Designed with a slip resistant removable platform. Safe working load capacity of up to 1350kg.