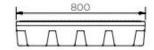

## **Specifications:**

| Sump capacity:          | 120 litres             |
|-------------------------|------------------------|
| Dimensions (W x D x H): | 1600mm x 800mm x 150mm |
| Max. Working Load:      | 1350 kg                |
| Weight:                 | 24 kg                  |
| Material:               | MDPE                   |
| Grate Included:         | Yes                    |