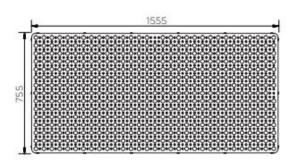

## **Specifications:**

| Sump capacity:          | 120 litres             |
|-------------------------|------------------------|
| Dimensions (W x D x H): | 1600mm x 800mm x 150mm |
| Max. Working Load:      | 1350 kg                |
| Weight:                 | 24 kg                  |
| Material:               | MDPE                   |
| Grate Included:         | Yes                    |