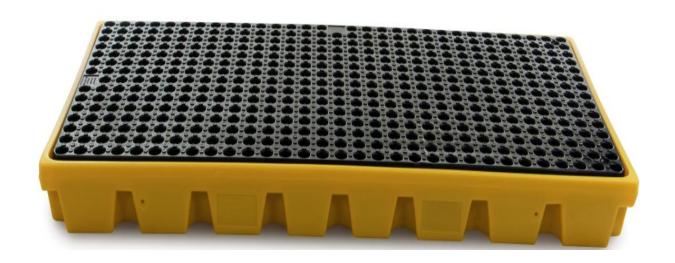

## **EN7031**2 Drum Bunded Workfloor

Use as stand-alone workstation or combined through optional under-linking connectors to create multiple workfloor configurations. An optional poly ramp allows easy access for loading and unloading, and an optional joint cover strip can be added for a superior finish. Designed with a slip resistant removable platform. Safe working load capacity of up to 1350kg.