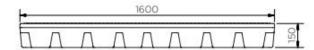

## **Specifications:**

| Sump capacity:          | 120 litres             |
|-------------------------|------------------------|
| Dimensions (W x D x H): | 1600mm x 800mm x 150mm |
| Max. Working Load:      | 1350 kg                |
| Weight:                 | 24 kg                  |
| Material:               | MDPE                   |
| Grate Included:         | Yes                    |