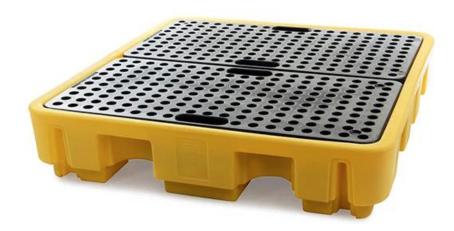

Manufactured as a one-piece mould, from tough, durable, chemical resistant, lightweight, polyethylene. Manufactured with forklift spaces, compatible with most forklifts and pallet trucks for easy manoeuvring when unladen. Injection moulded grate with handles for easy removal and cleaning. Safe working load capacity of 2700kg.

## **Specifications:**

| Sump capacity:          | 250 litres              |
|-------------------------|-------------------------|
| Dimensions (W x D x H): | 1380mm x 1290mm x 280mm |
| Max. Working Load:      | 1350 kg per side        |
| Weight:                 | 30 kg                   |
| Material:               | MDPE                    |
| Grate Included:         | Yes                     |