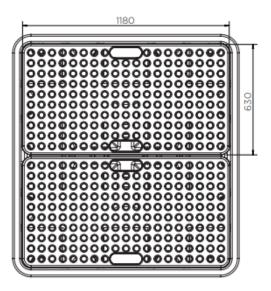

## **Specifications:**

| Sump capacity:          | 250 litres              |
|-------------------------|-------------------------|
| Dimensions (W x D x H): | 1380mm x 1290mm x 280mm |
| Max. Working Load:      | 1350 kg per side        |
| Weight:                 | 30 kg                   |
| Material:               | MDPE                    |
| Grate Included:         | Yes                     |