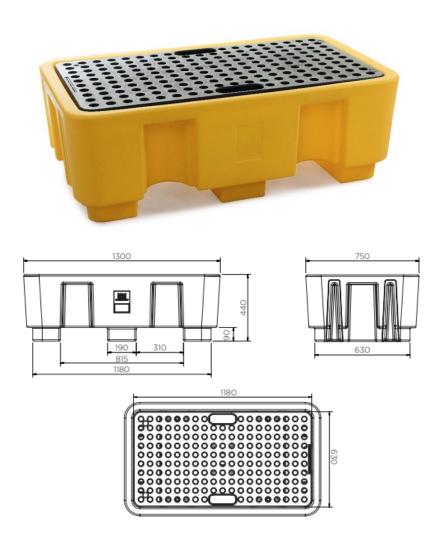

## EN7022 2 Drum Spill Pallet

Spill pallets are manufactured as a one-piece mould, from tough, durable, chemical resistant, lightweight, polyethylene. Manufactured with forklift spaces, compatible with most forklifts and pallet trucks for easy manoeuvring when unladen. Injection moulded grate with handles for easy removal and cleaning. 2 Drum Spill Pallet, Durable Removable Platform.

Sump Capacity 250 Litres, Capacity meets and/or exceed European, UK & US legislation. Safe working load capacity of 650 Kg.

## **Specifications:**

| Sump capacity:          | 250 litres             |
|-------------------------|------------------------|
| Dimensions (W x D x H): | 1300mm x 750mm x 440mm |
| Max. Working Load:      | 1350 kg                |
| Weight:                 | 20 kg                  |
| Material:               | MDPE                   |
| Grate Included:         | Yes                    |